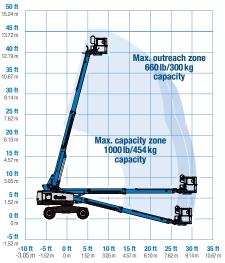

/h         0.68 mph         1.1 km/h         0.68 mph         1.1 km/h           10.68 mph         1.1 km/h         0.68 mph         1.1 km/h         0.68 mph         1.1 km/h           17 ft 2 in         5.23 m         6 ft 10 in/         2.08 m/         17 ft 2 in         5.23 m           315/55D20         315/55D20         315/55D20         315/55D20         315/55D20         315/55D20 | $\begin{array}{c ccccccccccccccccccccccccccccccccccc$ |

Diesel

90 dBA

77 dBA

144 L

132L

6,325 kg

7,765 kg

634 kPa

151.7 kPa

7.76 kPa

9.6 kPa

38 gal

35 gal

13,945 lb

17,120 lb

92 psi

22 psi

162 psf

201 psf

Diesel

90 dBA

77 dBA

< 2.5 m/s<sup>2</sup>

144 L

132L

10.7 kPa

38 gal

35 gal

15,800 lb

19,010 lb

92 psi

25 psi

187 psf

223 psf

### Range of motion S-40 XC/S-40 TraX



Range of motion S-45 XC/S-45 TraX





#### 7,167 kg 8,623 kg 634 kPa 172.4 kPa 8,95 kPa





Vibrations <2.5 m/s<sup>2</sup>

The metric equivalent of working height adds 2 m to platform height. The imperial equivalent adds 6 ft to platform height.
 Gradeability applies to driving on slopes and may vary depending on options and machine configurations. See operator's manual for details regarding slope ratings.

(3) Weight refers to standard configuration and may vary depending on options and/or country standards

(4) Floor loading information is approximate and may vary depending on options and machine configurations. It should be used only with adequate safety factors.



Power Power

Hydraulic tank capacity

Weight<sup>(3)</sup> and Floor Loading<sup>(4)</sup>

Fuel tank capacity

Tire