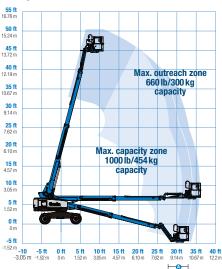

0.68 mph         1.1 km/h           10.68 mph         1.1 km/h         0.68 mph         1.1 km/h         0.68 mph         1.1 km/h           17 ft 2 in         5.23 m         6 ft 10 in/         2.08 m/         17 ft 2 in         5.23 m           315/55D20         315/55D20         315/55D20         315/55D20         315/55D20         315/55D20 | $\begin{array}{c ccccccccccccccccccccccccccccccccccc$ |

Diesel

90 dBA

77 dBA

144 L

132L

6,325 kg

7,765 kg

634 kPa

151.7 kPa

7.76 kPa

9.6 kPa

38 gal

35 gal

13,945 lb

17,120 lb

92 psi

22 psi

162 psf

201 psf

Diesel

90 dBA

77 dBA

< 2.5 m/s<sup>2</sup>

144 L

132L

10.7 kPa

38 gal

35 gal

15,800 lb

19,010 lb

92 psi

25 psi

187 psf

223 psf

### Range of motion S-40 XC/S-40 TraX



Range of motion S-45 XC/S-45 TraX





#### 7,167 kg 8,623 kg 634 kPa 172.4 kPa 8,95 kPa





Vibrations <2.5 m/s<sup>2</sup>

The metric equivalent of working height adds 2 m to platform height. The imperial equivalent adds 6 ft to platform height.
 Gradeability applies to driving on slopes and may vary depending on options and machine configurations. See operator's manual for details regarding slope ratings.

(3) Weight refers to standard configuration and may vary depending on options and/or country standards

(4) Floor loading information is approximate and may vary depending on options and machine configurations. It should be used only with adequate safety factors.



Power Power

Hydraulic tank capacity

Weight<sup>(3)</sup> and Floor Loading<sup>(4)</sup>

Fuel tank capacity

Tire contact pressure

Track contact pres