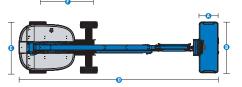

### **Specifications**

| Models                                   | S-40 XC &      | S-40 TraX     | S-45 XC 8      | S-45 TraX     |
|------------------------------------------|----------------|---------------|----------------|---------------|
| Measurements                             | US             | Metric        | US             | Metric        |
| Working height max. <sup>(1)</sup>       | 45 ft 6 in     | 14.04 m       | 50 ft 6 in     | 15.56 m       |
| Working height max.(TraX) <sup>(1)</sup> | 45 ft 8 in     | 14.09 m       | 50 ft 8 in     | 15.61 m       |
| Platform height max.                     | 39 ft 6 in     | 12.04 m       | 44 ft 6 in     | 13.56 m       |
| Platform height max.(TraX)               | 39 ft 8 in     | 12.09 m       | 44 ft 8 in     | 13.61 m       |
| Horizontal reach max.                    | 31 ft 1 in     | 9.47 m        | 36 ft 2 in     | 11.02 m       |
| Below ground reach                       | 1 ft           | 0.30 m        | 4 ft 2 in      | 1.27 m        |
| A Platform length (8 ft/6 ft)            | 3 ft/2 ft 6 in | 0.91 m/0.76 m | 3 ft/2 ft 6 in | 0.91 m/0.76 m |
| B Platform width (8 ft/6 ft)             | 8 ft/6 ft      | 2.44 m/1.83 m | 8 ft/6 ft      | 2.44 m/1.83 m |
| C Height - stowed (tires)                | 8 ft 3 in      | 2.51 m        | 8 ft 3 in      | 2.51 m        |
| • Height - stowed (TraX)                 | 8 ft 6 in      | 2.59 m        | 8 ft 6 in      | 2.59 m        |
| Length - stowed (tires)                  | 26 ft 4 in     | 8.03 m        | 31 ft 1 in     | 9.47 m        |
| Length - stowed (TraX)                   | 26 ft 4 in     | 8.03 m        | 31 ft 1 in     | 9.47 m        |
| Width (tires)                            | 8 ft 2 in      | 2.49 m        | 8 ft 2 in      | 2.49 m        |
| Width (TraX)                             | 8 ft 1.6 in    | 2.48 m        | 8 ft 1.6 in    | 2.48 m        |
| G Wheelbase                              | 8 ft 1 in      | 2.46 m        | 8 ft 1 in      | 2.46 m        |
| G Ground clearance - center (tires)      | 1 ft .5 in     | 0.32 m        | 1 ft .5 in     | 0.32 m        |
| G Ground clearance - center (TraX)       | 1 ft 7 in      | 0.48 m        | 1 ft 7 in      | 0.48 m        |
| Height under counterweight               | 3 ft 4 in      | 1.02 m        | 3 ft 4 in      | 1.02 m        |