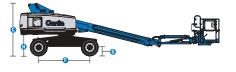

### **Specifications**

| Models                                   | S-40 XC &      | S-40 TraX     | S-45 XC 8      | S-45 TraX     |
|------------------------------------------|----------------|---------------|----------------|---------------|
| Measurements                             | US             | Metric        | US             | Metric        |
| Working height max. <sup>(1)</sup>       | 45 ft 6 in     | 14.04 m       | 50 ft 6 in     | 15.56 m       |
| Working height max.(TraX) <sup>(1)</sup> | 45 ft 8 in     | 14.09 m       | 50 ft 8 in     | 15.61 m       |
| Platform height max.                     | 39 ft 6 in     | 12.04 m       | 44 ft 6 in     | 13.56 m       |
| Platform height max.(TraX)               | 39 ft 8 in     | 12.09 m       | 44 ft 8 in     | 13.61 m       |
| Horizontal reach max.                    | 31 ft 1 in     | 9.47 m        | 36 ft 2 in     | 11.02 m       |
| Below ground reach                       | 1 ft           | 0.30 m        | 4 ft 2 in      | 1.27 m        |
| A Platform length (8 ft/6 ft)            | 3 ft/2 ft 6 in | 0.91 m/0.76 m | 3 ft/2 ft 6 in | 0.91 m/0.76 m |
| B Platform width (8 ft/6 ft)             | 8 ft/6 ft      | 2.44 m/1.83 m | 8 ft/6 ft      | 2.44 m/1.83 m |
| C Height - stowed (tires)                | 8 ft 3 in      | 2.51 m        | 8 ft 3 in      | 2.51 m        |
| • Height - stowed (TraX)                 | 8 ft 6 in      | 2.59 m        | 8 ft 6 in      | 2.59 m        |
| Length - stowed (tires)                  | 26 ft 4 in     | 8.03 m        | 31 ft 1 in     | 9.47 m        |
| Length - stowed (TraX)                   | 26 ft 4 in     | 8.03 m        | 31 ft 1 in     | 9.47 m        |
| Width (tires)                            | 8 ft 2 in      | 2.49 m        | 8 ft 2 in      | 2.49 m        |
| Width (TraX)                             | 8 ft 1.6 in    | 2.48 m        | 8 ft 1.6 in    | 2.48 m        |
| G Wheelbase                              | 8 ft 1 in      | 2.46 m        | 8 ft 1 in      | 2.46 m        |
| G Ground clearance - center (tires)      | 1 ft .5 in     | 0.32 m        | 1 ft .5 in     | 0.32 m        |
| G Ground clearance - center (TraX)       | 1 ft 7 in      | 0.48 m        | 1 ft 7 in      | 0.48 m        |
| Height under counterweight               | 3 ft 4 in      | 1.02 m        | 3 ft 4 in      | 1.02 m        |