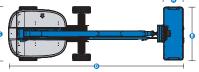

### **Specifications**

| Models                                   | S-40 XC &      | S-40 TraX     | S-45 XC 8      | S-45 TraX     |
|------------------------------------------|----------------|---------------|----------------|---------------|
| Measurements                             | US             | Metric        | US             | Metric        |
| Working height max. <sup>(1)</sup>       | 45 ft 6 in     | 14.04 m       | 50 ft 6 in     | 15.56 m       |
| Working height max.(TraX) <sup>(1)</sup> | 45 ft 8 in     | 14.09 m       | 50 ft 8 in     | 15.61 m       |
| Platform height max.                     | 39 ft 6 in     | 12.04 m       | 44 ft 6 in     | 13.56 m       |
| Platform height max.(TraX)               | 39 ft 8 in     | 12.09 m       | 44 ft 8 in     | 13.61 m       |
| Horizontal reach max.                    | 31 ft 1 in     | 9.47 m        | 36 ft 2 in     | 11.02 m       |
| Below ground reach                       | 1 ft           | 0.30 m        | 4 ft 2 in      | 1.27 m        |
| A Platform length (8 ft/6 ft)            | 3 ft/2 ft 6 in | 0.91 m/0.76 m | 3 ft/2 ft 6 in | 0.91 m/0.76 m |
| B Platform width (8 ft/6 ft)             | 8 ft/6 ft      | 2.44 m/1.83 m | 8 ft/6 ft      | 2.44 m/1.83 m |
| C Height - stowed (tires)                | 8 ft 3 in      | 2.51 m        | 8 ft 3 in      | 2.51 m        |
| • Height - stowed (TraX)                 | 8 ft 6 in      | 2.59 m        | 8 ft 6 in      | 2.59 m        |
| Length - stowed (tires)                  | 26 ft 4 in     | 8.03 m        | 31 ft 1 in     | 9.47 m        |
| Length - stowed (TraX)                   | 26 ft 4 in     | 8.03 m        | 31 ft 1 in     | 9.47 m        |
| Width (tires)                            | 8 ft 2 in      | 2.49 m        | 8 ft 2 in      | 2.49 m        |
| Width (TraX)                             | 8 ft 1.6 in    | 2.48 m        | 8 ft 1.6 in    | 2.48 m        |
| G Wheelbase                              | 8 ft 1 in      | 2.46 m        | 8 ft 1 in      | 2.46 m        |
| G Ground clearance - center (tires)      | 1 ft .5 in     | 0.32 m        | 1 ft .5 in     | 0.32 m        |
| G Ground clearance - center (TraX)       | 1 ft 7 in      | 0.48 m        | 1 ft 7 in      | 0.48 m        |
| Height under counterweight               | 3 ft 4 in      | 1.02 m        | 3 ft 4 in      | 1.02 m        |