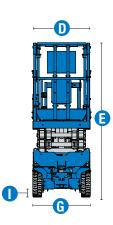

### **Specifications**

Madala

| odels GS-2032                                                                                                                                                                                                                                                                                                                                                                                                                                                                                                                                                                                                                                                                                                                                                                                                                                                                                                                                                                                                                                                                                                                                                                                                                                                                                                                                                                                                                                                                                                                                                                                                                                                                                                                                                                                                                                                                                                                                                                                                                                                                                                               |             | 2032      | GS-2046 E-Drive |           |  |
|-----------------------------------------------------------------------------------------------------------------------------------------------------------------------------------------------------------------------------------------------------------------------------------------------------------------------------------------------------------------------------------------------------------------------------------------------------------------------------------------------------------------------------------------------------------------------------------------------------------------------------------------------------------------------------------------------------------------------------------------------------------------------------------------------------------------------------------------------------------------------------------------------------------------------------------------------------------------------------------------------------------------------------------------------------------------------------------------------------------------------------------------------------------------------------------------------------------------------------------------------------------------------------------------------------------------------------------------------------------------------------------------------------------------------------------------------------------------------------------------------------------------------------------------------------------------------------------------------------------------------------------------------------------------------------------------------------------------------------------------------------------------------------------------------------------------------------------------------------------------------------------------------------------------------------------------------------------------------------------------------------------------------------------------------------------------------------------------------------------------------------|-------------|-----------|-----------------|-----------|--|
| Measurements                                                                                                                                                                                                                                                                                                                                                                                                                                                                                                                                                                                                                                                                                                                                                                                                                                                                                                                                                                                                                                                                                                                                                                                                                                                                                                                                                                                                                                                                                                                                                                                                                                                                                                                                                                                                                                                                                                                                                                                                                                                                                                                | US          | Metric    | US              | Metric    |  |
| Working height max indoor <sup>(1)</sup>                                                                                                                                                                                                                                                                                                                                                                                                                                                                                                                                                                                                                                                                                                                                                                                                                                                                                                                                                                                                                                                                                                                                                                                                                                                                                                                                                                                                                                                                                                                                                                                                                                                                                                                                                                                                                                                                                                                                                                                                                                                                                    | 26 ft 1 in  | 8.13 m    | 26 ft 1 in      | 8.13 m    |  |
| Working height max outdoor <sup>(1)</sup>                                                                                                                                                                                                                                                                                                                                                                                                                                                                                                                                                                                                                                                                                                                                                                                                                                                                                                                                                                                                                                                                                                                                                                                                                                                                                                                                                                                                                                                                                                                                                                                                                                                                                                                                                                                                                                                                                                                                                                                                                                                                                   | 22 ft       | 6.88 m    | 22 ft 4 in      | 6.98 m    |  |
| A Platform height max indoor                                                                                                                                                                                                                                                                                                                                                                                                                                                                                                                                                                                                                                                                                                                                                                                                                                                                                                                                                                                                                                                                                                                                                                                                                                                                                                                                                                                                                                                                                                                                                                                                                                                                                                                                                                                                                                                                                                                                                                                                                                                                                                | 20 ft 1 in  | 6.13 m    | 20 ft 1 in 6.13 |           |  |
| A Platform height max outdoor                                                                                                                                                                                                                                                                                                                                                                                                                                                                                                                                                                                                                                                                                                                                                                                                                                                                                                                                                                                                                                                                                                                                                                                                                                                                                                                                                                                                                                                                                                                                                                                                                                                                                                                                                                                                                                                                                                                                                                                                                                                                                               | 16 ft       | 4.88 m    | 16 ft 4 in 4.98 |           |  |
| B Platform height - stowed                                                                                                                                                                                                                                                                                                                                                                                                                                                                                                                                                                                                                                                                                                                                                                                                                                                                                                                                                                                                                                                                                                                                                                                                                                                                                                                                                                                                                                                                                                                                                                                                                                                                                                                                                                                                                                                                                                                                                                                                                                                                                                  | 3 ft 6 in   | 1.07 m    | 3 ft 6 in       | 1.07 m    |  |
| C Platform length - outside                                                                                                                                                                                                                                                                                                                                                                                                                                                                                                                                                                                                                                                                                                                                                                                                                                                                                                                                                                                                                                                                                                                                                                                                                                                                                                                                                                                                                                                                                                                                                                                                                                                                                                                                                                                                                                                                                                                                                                                                                                                                                                 | 7 ft 5 in   | 2.26 m    | 7 ft 5 in       | 2.26 m    |  |
| C Platform length - outside, extended                                                                                                                                                                                                                                                                                                                                                                                                                                                                                                                                                                                                                                                                                                                                                                                                                                                                                                                                                                                                                                                                                                                                                                                                                                                                                                                                                                                                                                                                                                                                                                                                                                                                                                                                                                                                                                                                                                                                                                                                                                                                                       | 10 ft 5 in  | 3.18 m    | 10 ft 5 in      | 3.18 m    |  |
| Slide-out platform extension deck - length                                                                                                                                                                                                                                                                                                                                                                                                                                                                                                                                                                                                                                                                                                                                                                                                                                                                                                                                                                                                                                                                                                                                                                                                                                                                                                                                                                                                                                                                                                                                                                                                                                                                                                                                                                                                                                                                                                                                                                                                                                                                                  | 3 ft        | 0.91 m    | 3 ft            | 0.91 m    |  |
| Platform width - outside                                                                                                                                                                                                                                                                                                                                                                                                                                                                                                                                                                                                                                                                                                                                                                                                                                                                                                                                                                                                                                                                                                                                                                                                                                                                                                                                                                                                                                                                                                                                                                                                                                                                                                                                                                                                                                                                                                                                                                                                                                                                                                    | 2 ft 8 in   | 0.81 m    | 3 ft 9.5 in     | 1.16 m    |  |
| Guardrail height                                                                                                                                                                                                                                                                                                                                                                                                                                                                                                                                                                                                                                                                                                                                                                                                                                                                                                                                                                                                                                                                                                                                                                                                                                                                                                                                                                                                                                                                                                                                                                                                                                                                                                                                                                                                                                                                                                                                                                                                                                                                                                            | 3 ft 7 in   | 1.10 m    | 3 ft 7 in       | 1.10 m    |  |
| Toeboard height                                                                                                                                                                                                                                                                                                                                                                                                                                                                                                                                                                                                                                                                                                                                                                                                                                                                                                                                                                                                                                                                                                                                                                                                                                                                                                                                                                                                                                                                                                                                                                                                                                                                                                                                                                                                                                                                                                                                                                                                                                                                                                             | 6 in        | 15 cm     | 6 in            | 15 cm     |  |
| Height - stowed (folding rails)                                                                                                                                                                                                                                                                                                                                                                                                                                                                                                                                                                                                                                                                                                                                                                                                                                                                                                                                                                                                                                                                                                                                                                                                                                                                                                                                                                                                                                                                                                                                                                                                                                                                                                                                                                                                                                                                                                                                                                                                                                                                                             | 7 ft 2 in   | 2.18 m    | 7 ft 2 in       | 2.18 m    |  |
| Height - stowed (rails lowered)                                                                                                                                                                                                                                                                                                                                                                                                                                                                                                                                                                                                                                                                                                                                                                                                                                                                                                                                                                                                                                                                                                                                                                                                                                                                                                                                                                                                                                                                                                                                                                                                                                                                                                                                                                                                                                                                                                                                                                                                                                                                                             | 5 ft 11 in  | 1.80 m    | 5 ft 2 in       | 1.57 m    |  |
| European Description - Stowed Description - Stow | 8 ft        | 2.44 m    | 8 ft            | 2.44 m    |  |
| Elength machine - stowed, extended                                                                                                                                                                                                                                                                                                                                                                                                                                                                                                                                                                                                                                                                                                                                                                                                                                                                                                                                                                                                                                                                                                                                                                                                                                                                                                                                                                                                                                                                                                                                                                                                                                                                                                                                                                                                                                                                                                                                                                                                                                                                                          | 10 ft 11 in | 3.33 m    | 10 ft 11 in     | 3.33 m    |  |
| G Width                                                                                                                                                                                                                                                                                                                                                                                                                                                                                                                                                                                                                                                                                                                                                                                                                                                                                                                                                                                                                                                                                                                                                                                                                                                                                                                                                                                                                                                                                                                                                                                                                                                                                                                                                                                                                                                                                                                                                                                                                                                                                                                     | 2 ft 8 in   | 0.81 m    | 3 ft 10 in      | 1.16 m    |  |
| (1) Wheelbase                                                                                                                                                                                                                                                                                                                                                                                                                                                                                                                                                                                                                                                                                                                                                                                                                                                                                                                                                                                                                                                                                                                                                                                                                                                                                                                                                                                                                                                                                                                                                                                                                                                                                                                                                                                                                                                                                                                                                                                                                                                                                                               | 6 ft 1 in   | 1.85 m    | 6 ft 1 in       | 1.85 m    |  |
| Ground clearance (center) - pothole guards retracted                                                                                                                                                                                                                                                                                                                                                                                                                                                                                                                                                                                                                                                                                                                                                                                                                                                                                                                                                                                                                                                                                                                                                                                                                                                                                                                                                                                                                                                                                                                                                                                                                                                                                                                                                                                                                                                                                                                                                                                                                                                                        | 5 in        | 12 cm     | 5 in            | 12 cm     |  |
| Ground clearance - pothole guards deployed                                                                                                                                                                                                                                                                                                                                                                                                                                                                                                                                                                                                                                                                                                                                                                                                                                                                                                                                                                                                                                                                                                                                                                                                                                                                                                                                                                                                                                                                                                                                                                                                                                                                                                                                                                                                                                                                                                                                                                                                                                                                                  | 0.9 in      | 2.30 cm   | 0.9 in          | 2.30 cm   |  |
| Productivity                                                                                                                                                                                                                                                                                                                                                                                                                                                                                                                                                                                                                                                                                                                                                                                                                                                                                                                                                                                                                                                                                                                                                                                                                                                                                                                                                                                                                                                                                                                                                                                                                                                                                                                                                                                                                                                                                                                                                                                                                                                                                                                |             |           |                 |           |  |
| Maximum platform occupancy (in/out)                                                                                                                                                                                                                                                                                                                                                                                                                                                                                                                                                                                                                                                                                                                                                                                                                                                                                                                                                                                                                                                                                                                                                                                                                                                                                                                                                                                                                                                                                                                                                                                                                                                                                                                                                                                                                                                                                                                                                                                                                                                                                         | 2/1         | 2/1       | 2/1             | 2/1       |  |
| Lift capacity                                                                                                                                                                                                                                                                                                                                                                                                                                                                                                                                                                                                                                                                                                                                                                                                                                                                                                                                                                                                                                                                                                                                                                                                                                                                                                                                                                                                                                                                                                                                                                                                                                                                                                                                                                                                                                                                                                                                                                                                                                                                                                               | 800 lb      | 363 kg    | 1,200 lb        | 544 kg    |  |
| Lift capacity - extension deck extended                                                                                                                                                                                                                                                                                                                                                                                                                                                                                                                                                                                                                                                                                                                                                                                                                                                                                                                                                                                                                                                                                                                                                                                                                                                                                                                                                                                                                                                                                                                                                                                                                                                                                                                                                                                                                                                                                                                                                                                                                                                                                     | 250 lb      | 113 kg    | 250 lb          | 113 kg    |  |
| Max. platform drive height                                                                                                                                                                                                                                                                                                                                                                                                                                                                                                                                                                                                                                                                                                                                                                                                                                                                                                                                                                                                                                                                                                                                                                                                                                                                                                                                                                                                                                                                                                                                                                                                                                                                                                                                                                                                                                                                                                                                                                                                                                                                                                  | 20 ft 1 in  | 6.13 m    | 20 ft 1 in      | 6.13 m    |  |
| Drive speed - stowed                                                                                                                                                                                                                                                                                                                                                                                                                                                                                                                                                                                                                                                                                                                                                                                                                                                                                                                                                                                                                                                                                                                                                                                                                                                                                                                                                                                                                                                                                                                                                                                                                                                                                                                                                                                                                                                                                                                                                                                                                                                                                                        | 2.0 mph     | 3.2 km/h  | 2.0 mph         | 3.2 km/h  |  |
| Drive speed - raised                                                                                                                                                                                                                                                                                                                                                                                                                                                                                                                                                                                                                                                                                                                                                                                                                                                                                                                                                                                                                                                                                                                                                                                                                                                                                                                                                                                                                                                                                                                                                                                                                                                                                                                                                                                                                                                                                                                                                                                                                                                                                                        | 0.5 mph     | 0.8 km/h  | 0.5 mph         | 0.8 km/h  |  |
| Gradeability - stowed <sup>(2)</sup>                                                                                                                                                                                                                                                                                                                                                                                                                                                                                                                                                                                                                                                                                                                                                                                                                                                                                                                                                                                                                                                                                                                                                                                                                                                                                                                                                                                                                                                                                                                                                                                                                                                                                                                                                                                                                                                                                                                                                                                                                                                                                        | 30 %        | 30%       | 25 %            | 25 %      |  |
| Turning radius - inside/outside                                                                                                                                                                                                                                                                                                                                                                                                                                                                                                                                                                                                                                                                                                                                                                                                                                                                                                                                                                                                                                                                                                                                                                                                                                                                                                                                                                                                                                                                                                                                                                                                                                                                                                                                                                                                                                                                                                                                                                                                                                                                                             | 0/7 ft      | 0/2.13 m  | 0/7 ft 6 in     | 0/2.29 m  |  |
| Lifting speed - raise/lower                                                                                                                                                                                                                                                                                                                                                                                                                                                                                                                                                                                                                                                                                                                                                                                                                                                                                                                                                                                                                                                                                                                                                                                                                                                                                                                                                                                                                                                                                                                                                                                                                                                                                                                                                                                                                                                                                                                                                                                                                                                                                                 | 41/33 sec   | 41/33 sec | 32/26 sec       | 32/26 sec |  |
| Tilt sensor activation (front to back/side to side)                                                                                                                                                                                                                                                                                                                                                                                                                                                                                                                                                                                                                                                                                                                                                                                                                                                                                                                                                                                                                                                                                                                                                                                                                                                                                                                                                                                                                                                                                                                                                                                                                                                                                                                                                                                                                                                                                                                                                                                                                                                                         | 3°/1.5°     | 3°/1.5°   | 3°/1.5°         | 3°/1.5°   |  |
|                                                                                                                                                                                                                                                                                                                                                                                                                                                                                                                                                                                                                                                                                                                                                                                                                                                                                                                                                                                                                                                                                                                                                                                                                                                                                                                                                                                                                                                                                                                                                                                                                                                                                                                                                                                                                                                                                                                                                                                                                                                                                                                             | 0 / 1.0     | 0 / 1.0   | 0 / 1.0         | 0         |  |