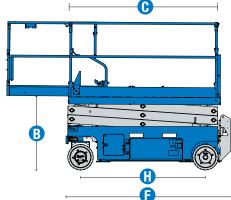

### **Specifications**

Madala

| odels GS-2032                                                                                                                                                                                                                                                                                                                                                                                                                                                                                                                                                                                                                                                                                                                                                                                                                                                                                                                                                                                                                                                                                                                                                                                                                                                                                                                                                                                                                                                                                                                                                                                                                                                                                                                                                                                                                                                                                                                                                                                                                                                                                                               |             | 2032      | GS-2046 E-Drive |           |  |
|-----------------------------------------------------------------------------------------------------------------------------------------------------------------------------------------------------------------------------------------------------------------------------------------------------------------------------------------------------------------------------------------------------------------------------------------------------------------------------------------------------------------------------------------------------------------------------------------------------------------------------------------------------------------------------------------------------------------------------------------------------------------------------------------------------------------------------------------------------------------------------------------------------------------------------------------------------------------------------------------------------------------------------------------------------------------------------------------------------------------------------------------------------------------------------------------------------------------------------------------------------------------------------------------------------------------------------------------------------------------------------------------------------------------------------------------------------------------------------------------------------------------------------------------------------------------------------------------------------------------------------------------------------------------------------------------------------------------------------------------------------------------------------------------------------------------------------------------------------------------------------------------------------------------------------------------------------------------------------------------------------------------------------------------------------------------------------------------------------------------------------|-------------|-----------|-----------------|-----------|--|
| Measurements                                                                                                                                                                                                                                                                                                                                                                                                                                                                                                                                                                                                                                                                                                                                                                                                                                                                                                                                                                                                                                                                                                                                                                                                                                                                                                                                                                                                                                                                                                                                                                                                                                                                                                                                                                                                                                                                                                                                                                                                                                                                                                                | US          | Metric    | US              | Metric    |  |
| Working height max indoor <sup>(1)</sup>                                                                                                                                                                                                                                                                                                                                                                                                                                                                                                                                                                                                                                                                                                                                                                                                                                                                                                                                                                                                                                                                                                                                                                                                                                                                                                                                                                                                                                                                                                                                                                                                                                                                                                                                                                                                                                                                                                                                                                                                                                                                                    | 26 ft 1 in  | 8.13 m    | 26 ft 1 in      | 8.13 m    |  |
| Working height max outdoor <sup>(1)</sup>                                                                                                                                                                                                                                                                                                                                                                                                                                                                                                                                                                                                                                                                                                                                                                                                                                                                                                                                                                                                                                                                                                                                                                                                                                                                                                                                                                                                                                                                                                                                                                                                                                                                                                                                                                                                                                                                                                                                                                                                                                                                                   | 22 ft       | 6.88 m    | 22 ft 4 in      | 6.98 m    |  |
| A Platform height max indoor                                                                                                                                                                                                                                                                                                                                                                                                                                                                                                                                                                                                                                                                                                                                                                                                                                                                                                                                                                                                                                                                                                                                                                                                                                                                                                                                                                                                                                                                                                                                                                                                                                                                                                                                                                                                                                                                                                                                                                                                                                                                                                | 20 ft 1 in  | 6.13 m    | 20 ft 1 in 6.13 |           |  |
| A Platform height max outdoor                                                                                                                                                                                                                                                                                                                                                                                                                                                                                                                                                                                                                                                                                                                                                                                                                                                                                                                                                                                                                                                                                                                                                                                                                                                                                                                                                                                                                                                                                                                                                                                                                                                                                                                                                                                                                                                                                                                                                                                                                                                                                               | 16 ft       | 4.88 m    | 16 ft 4 in 4.98 |           |  |
| B Platform height - stowed                                                                                                                                                                                                                                                                                                                                                                                                                                                                                                                                                                                                                                                                                                                                                                                                                                                                                                                                                                                                                                                                                                                                                                                                                                                                                                                                                                                                                                                                                                                                                                                                                                                                                                                                                                                                                                                                                                                                                                                                                                                                                                  | 3 ft 6 in   | 1.07 m    | 3 ft 6 in       | 1.07 m    |  |
| C Platform length - outside                                                                                                                                                                                                                                                                                                                                                                                                                                                                                                                                                                                                                                                                                                                                                                                                                                                                                                                                                                                                                                                                                                                                                                                                                                                                                                                                                                                                                                                                                                                                                                                                                                                                                                                                                                                                                                                                                                                                                                                                                                                                                                 | 7 ft 5 in   | 2.26 m    | 7 ft 5 in       | 2.26 m    |  |
| C Platform length - outside, extended                                                                                                                                                                                                                                                                                                                                                                                                                                                                                                                                                                                                                                                                                                                                                                                                                                                                                                                                                                                                                                                                                                                                                                                                                                                                                                                                                                                                                                                                                                                                                                                                                                                                                                                                                                                                                                                                                                                                                                                                                                                                                       | 10 ft 5 in  | 3.18 m    | 10 ft 5 in      | 3.18 m    |  |
| Slide-out platform extension deck - length                                                                                                                                                                                                                                                                                                                                                                                                                                                                                                                                                                                                                                                                                                                                                                                                                                                                                                                                                                                                                                                                                                                                                                                                                                                                                                                                                                                                                                                                                                                                                                                                                                                                                                                                                                                                                                                                                                                                                                                                                                                                                  | 3 ft        | 0.91 m    | 3 ft            | 0.91 m    |  |
| Platform width - outside                                                                                                                                                                                                                                                                                                                                                                                                                                                                                                                                                                                                                                                                                                                                                                                                                                                                                                                                                                                                                                                                                                                                                                                                                                                                                                                                                                                                                                                                                                                                                                                                                                                                                                                                                                                                                                                                                                                                                                                                                                                                                                    | 2 ft 8 in   | 0.81 m    | 3 ft 9.5 in     | 1.16 m    |  |
| Guardrail height                                                                                                                                                                                                                                                                                                                                                                                                                                                                                                                                                                                                                                                                                                                                                                                                                                                                                                                                                                                                                                                                                                                                                                                                                                                                                                                                                                                                                                                                                                                                                                                                                                                                                                                                                                                                                                                                                                                                                                                                                                                                                                            | 3 ft 7 in   | 1.10 m    | 3 ft 7 in       | 1.10 m    |  |
| Toeboard height                                                                                                                                                                                                                                                                                                                                                                                                                                                                                                                                                                                                                                                                                                                                                                                                                                                                                                                                                                                                                                                                                                                                                                                                                                                                                                                                                                                                                                                                                                                                                                                                                                                                                                                                                                                                                                                                                                                                                                                                                                                                                                             | 6 in        | 15 cm     | 6 in            | 15 cm     |  |
| Height - stowed (folding rails)                                                                                                                                                                                                                                                                                                                                                                                                                                                                                                                                                                                                                                                                                                                                                                                                                                                                                                                                                                                                                                                                                                                                                                                                                                                                                                                                                                                                                                                                                                                                                                                                                                                                                                                                                                                                                                                                                                                                                                                                                                                                                             | 7 ft 2 in   | 2.18 m    | 7 ft 2 in       | 2.18 m    |  |
| Height - stowed (rails lowered)                                                                                                                                                                                                                                                                                                                                                                                                                                                                                                                                                                                                                                                                                                                                                                                                                                                                                                                                                                                                                                                                                                                                                                                                                                                                                                                                                                                                                                                                                                                                                                                                                                                                                                                                                                                                                                                                                                                                                                                                                                                                                             | 5 ft 11 in  | 1.80 m    | 5 ft 2 in       | 1.57 m    |  |
| European Description - Stowed Description - Stow | 8 ft        | 2.44 m    | 8 ft            | 2.44 m    |  |
| Elength machine - stowed, extended                                                                                                                                                                                                                                                                                                                                                                                                                                                                                                                                                                                                                                                                                                                                                                                                                                                                                                                                                                                                                                                                                                                                                                                                                                                                                                                                                                                                                                                                                                                                                                                                                                                                                                                                                                                                                                                                                                                                                                                                                                                                                          | 10 ft 11 in | 3.33 m    | 10 ft 11 in     | 3.33 m    |  |
| G Width                                                                                                                                                                                                                                                                                                                                                                                                                                                                                                                                                                                                                                                                                                                                                                                                                                                                                                                                                                                                                                                                                                                                                                                                                                                                                                                                                                                                                                                                                                                                                                                                                                                                                                                                                                                                                                                                                                                                                                                                                                                                                                                     | 2 ft 8 in   | 0.81 m    | 3 ft 10 in      | 1.16 m    |  |
| (1) Wheelbase                                                                                                                                                                                                                                                                                                                                                                                                                                                                                                                                                                                                                                                                                                                                                                                                                                                                                                                                                                                                                                                                                                                                                                                                                                                                                                                                                                                                                                                                                                                                                                                                                                                                                                                                                                                                                                                                                                                                                                                                                                                                                                               | 6 ft 1 in   | 1.85 m    | 6 ft 1 in       | 1.85 m    |  |
| Ground clearance (center) - pothole guards retracted                                                                                                                                                                                                                                                                                                                                                                                                                                                                                                                                                                                                                                                                                                                                                                                                                                                                                                                                                                                                                                                                                                                                                                                                                                                                                                                                                                                                                                                                                                                                                                                                                                                                                                                                                                                                                                                                                                                                                                                                                                                                        | 5 in        | 12 cm     | 5 in            | 12 cm     |  |
| Ground clearance - pothole guards deployed                                                                                                                                                                                                                                                                                                                                                                                                                                                                                                                                                                                                                                                                                                                                                                                                                                                                                                                                                                                                                                                                                                                                                                                                                                                                                                                                                                                                                                                                                                                                                                                                                                                                                                                                                                                                                                                                                                                                                                                                                                                                                  | 0.9 in      | 2.30 cm   | 0.9 in          | 2.30 cm   |  |
| Productivity                                                                                                                                                                                                                                                                                                                                                                                                                                                                                                                                                                                                                                                                                                                                                                                                                                                                                                                                                                                                                                                                                                                                                                                                                                                                                                                                                                                                                                                                                                                                                                                                                                                                                                                                                                                                                                                                                                                                                                                                                                                                                                                |             |           |                 |           |  |
| Maximum platform occupancy (in/out)                                                                                                                                                                                                                                                                                                                                                                                                                                                                                                                                                                                                                                                                                                                                                                                                                                                                                                                                                                                                                                                                                                                                                                                                                                                                                                                                                                                                                                                                                                                                                                                                                                                                                                                                                                                                                                                                                                                                                                                                                                                                                         | 2/1         | 2/1       | 2/1             | 2/1       |  |
| Lift capacity                                                                                                                                                                                                                                                                                                                                                                                                                                                                                                                                                                                                                                                                                                                                                                                                                                                                                                                                                                                                                                                                                                                                                                                                                                                                                                                                                                                                                                                                                                                                                                                                                                                                                                                                                                                                                                                                                                                                                                                                                                                                                                               | 800 lb      | 363 kg    | 1,200 lb        | 544 kg    |  |
| Lift capacity - extension deck extended                                                                                                                                                                                                                                                                                                                                                                                                                                                                                                                                                                                                                                                                                                                                                                                                                                                                                                                                                                                                                                                                                                                                                                                                                                                                                                                                                                                                                                                                                                                                                                                                                                                                                                                                                                                                                                                                                                                                                                                                                                                                                     | 250 lb      | 113 kg    | 250 lb          | 113 kg    |  |
| Max. platform drive height                                                                                                                                                                                                                                                                                                                                                                                                                                                                                                                                                                                                                                                                                                                                                                                                                                                                                                                                                                                                                                                                                                                                                                                                                                                                                                                                                                                                                                                                                                                                                                                                                                                                                                                                                                                                                                                                                                                                                                                                                                                                                                  | 20 ft 1 in  | 6.13 m    | 20 ft 1 in      | 6.13 m    |  |
| Drive speed - stowed                                                                                                                                                                                                                                                                                                                                                                                                                                                                                                                                                                                                                                                                                                                                                                                                                                                                                                                                                                                                                                                                                                                                                                                                                                                                                                                                                                                                                                                                                                                                                                                                                                                                                                                                                                                                                                                                                                                                                                                                                                                                                                        | 2.0 mph     | 3.2 km/h  | 2.0 mph         | 3.2 km/h  |  |
| Drive speed - raised                                                                                                                                                                                                                                                                                                                                                                                                                                                                                                                                                                                                                                                                                                                                                                                                                                                                                                                                                                                                                                                                                                                                                                                                                                                                                                                                                                                                                                                                                                                                                                                                                                                                                                                                                                                                                                                                                                                                                                                                                                                                                                        | 0.5 mph     | 0.8 km/h  | 0.5 mph         | 0.8 km/h  |  |
| Gradeability - stowed <sup>(2)</sup>                                                                                                                                                                                                                                                                                                                                                                                                                                                                                                                                                                                                                                                                                                                                                                                                                                                                                                                                                                                                                                                                                                                                                                                                                                                                                                                                                                                                                                                                                                                                                                                                                                                                                                                                                                                                                                                                                                                                                                                                                                                                                        | 30 %        | 30%       | 25 %            | 25 %      |  |
| Turning radius - inside/outside                                                                                                                                                                                                                                                                                                                                                                                                                                                                                                                                                                                                                                                                                                                                                                                                                                                                                                                                                                                                                                                                                                                                                                                                                                                                                                                                                                                                                                                                                                                                                                                                                                                                                                                                                                                                                                                                                                                                                                                                                                                                                             | 0/7 ft      | 0/2.13 m  | 0/7 ft 6 in     | 0/2.29 m  |  |
| Lifting speed - raise/lower                                                                                                                                                                                                                                                                                                                                                                                                                                                                                                                                                                                                                                                                                                                                                                                                                                                                                                                                                                                                                                                                                                                                                                                                                                                                                                                                                                                                                                                                                                                                                                                                                                                                                                                                                                                                                                                                                                                                                                                                                                                                                                 | 41/33 sec   | 41/33 sec | 32/26 sec       | 32/26 sec |  |
| Tilt sensor activation (front to back/side to side)                                                                                                                                                                                                                                                                                                                                                                                                                                                                                                                                                                                                                                                                                                                                                                                                                                                                                                                                                                                                                                                                                                                                                                                                                                                                                                                                                                                                                                                                                                                                                                                                                                                                                                                                                                                                                                                                                                                                                                                                                                                                         | 3°/1.5°     | 3°/1.5°   | 3°/1.5°         | 3°/1.5°   |  |
|                                                                                                                                                                                                                                                                                                                                                                                                                                                                                                                                                                                                                                                                                                                                                                                                                                                                                                                                                                                                                                                                                                                                                                                                                                                                                                                                                                                                                                                                                                                                                                                                                                                                                                                                                                                                                                                                                                                                                                                                                                                                                                                             | 0 / 1.0     | 0 / 1.0   | 0 / 1.0         | 0         |  |