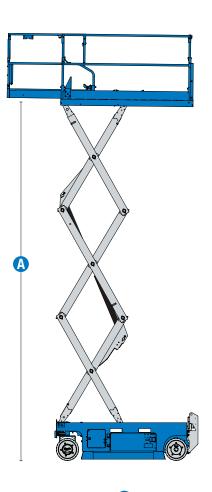

### **Specifications**

Madala

| odels GS-2032                                                                                                                                                                                                                                                                                                                                                                                                                                                                                                                                                                                                                                                                                                                                                                                                                                                                                                                                                                                                                                                                                                                                                                                                                                                                                                                                                                                                                                                                                                                                                                                                                                                                                                                                                                                                                                                                                                                                                                                                                                                                                                               |             | 2032      | GS-2046 E-Drive |           |  |
|-----------------------------------------------------------------------------------------------------------------------------------------------------------------------------------------------------------------------------------------------------------------------------------------------------------------------------------------------------------------------------------------------------------------------------------------------------------------------------------------------------------------------------------------------------------------------------------------------------------------------------------------------------------------------------------------------------------------------------------------------------------------------------------------------------------------------------------------------------------------------------------------------------------------------------------------------------------------------------------------------------------------------------------------------------------------------------------------------------------------------------------------------------------------------------------------------------------------------------------------------------------------------------------------------------------------------------------------------------------------------------------------------------------------------------------------------------------------------------------------------------------------------------------------------------------------------------------------------------------------------------------------------------------------------------------------------------------------------------------------------------------------------------------------------------------------------------------------------------------------------------------------------------------------------------------------------------------------------------------------------------------------------------------------------------------------------------------------------------------------------------|-------------|-----------|-----------------|-----------|--|
| Measurements                                                                                                                                                                                                                                                                                                                                                                                                                                                                                                                                                                                                                                                                                                                                                                                                                                                                                                                                                                                                                                                                                                                                                                                                                                                                                                                                                                                                                                                                                                                                                                                                                                                                                                                                                                                                                                                                                                                                                                                                                                                                                                                | US          | Metric    | US              | Metric    |  |
| Working height max indoor <sup>(1)</sup>                                                                                                                                                                                                                                                                                                                                                                                                                                                                                                                                                                                                                                                                                                                                                                                                                                                                                                                                                                                                                                                                                                                                                                                                                                                                                                                                                                                                                                                                                                                                                                                                                                                                                                                                                                                                                                                                                                                                                                                                                                                                                    | 26 ft 1 in  | 8.13 m    | 26 ft 1 in      | 8.13 m    |  |
| Working height max outdoor <sup>(1)</sup>                                                                                                                                                                                                                                                                                                                                                                                                                                                                                                                                                                                                                                                                                                                                                                                                                                                                                                                                                                                                                                                                                                                                                                                                                                                                                                                                                                                                                                                                                                                                                                                                                                                                                                                                                                                                                                                                                                                                                                                                                                                                                   | 22 ft       | 6.88 m    | 22 ft 4 in      | 6.98 m    |  |
| A Platform height max indoor                                                                                                                                                                                                                                                                                                                                                                                                                                                                                                                                                                                                                                                                                                                                                                                                                                                                                                                                                                                                                                                                                                                                                                                                                                                                                                                                                                                                                                                                                                                                                                                                                                                                                                                                                                                                                                                                                                                                                                                                                                                                                                | 20 ft 1 in  | 6.13 m    | 20 ft 1 in 6.13 |           |  |
| A Platform height max outdoor                                                                                                                                                                                                                                                                                                                                                                                                                                                                                                                                                                                                                                                                                                                                                                                                                                                                                                                                                                                                                                                                                                                                                                                                                                                                                                                                                                                                                                                                                                                                                                                                                                                                                                                                                                                                                                                                                                                                                                                                                                                                                               | 16 ft       | 4.88 m    | 16 ft 4 in 4.98 |           |  |
| B Platform height - stowed                                                                                                                                                                                                                                                                                                                                                                                                                                                                                                                                                                                                                                                                                                                                                                                                                                                                                                                                                                                                                                                                                                                                                                                                                                                                                                                                                                                                                                                                                                                                                                                                                                                                                                                                                                                                                                                                                                                                                                                                                                                                                                  | 3 ft 6 in   | 1.07 m    | 3 ft 6 in       | 1.07 m    |  |
| C Platform length - outside                                                                                                                                                                                                                                                                                                                                                                                                                                                                                                                                                                                                                                                                                                                                                                                                                                                                                                                                                                                                                                                                                                                                                                                                                                                                                                                                                                                                                                                                                                                                                                                                                                                                                                                                                                                                                                                                                                                                                                                                                                                                                                 | 7 ft 5 in   | 2.26 m    | 7 ft 5 in       | 2.26 m    |  |
| C Platform length - outside, extended                                                                                                                                                                                                                                                                                                                                                                                                                                                                                                                                                                                                                                                                                                                                                                                                                                                                                                                                                                                                                                                                                                                                                                                                                                                                                                                                                                                                                                                                                                                                                                                                                                                                                                                                                                                                                                                                                                                                                                                                                                                                                       | 10 ft 5 in  | 3.18 m    | 10 ft 5 in      | 3.18 m    |  |
| Slide-out platform extension deck - length                                                                                                                                                                                                                                                                                                                                                                                                                                                                                                                                                                                                                                                                                                                                                                                                                                                                                                                                                                                                                                                                                                                                                                                                                                                                                                                                                                                                                                                                                                                                                                                                                                                                                                                                                                                                                                                                                                                                                                                                                                                                                  | 3 ft        | 0.91 m    | 3 ft            | 0.91 m    |  |
| Platform width - outside                                                                                                                                                                                                                                                                                                                                                                                                                                                                                                                                                                                                                                                                                                                                                                                                                                                                                                                                                                                                                                                                                                                                                                                                                                                                                                                                                                                                                                                                                                                                                                                                                                                                                                                                                                                                                                                                                                                                                                                                                                                                                                    | 2 ft 8 in   | 0.81 m    | 3 ft 9.5 in     | 1.16 m    |  |
| Guardrail height                                                                                                                                                                                                                                                                                                                                                                                                                                                                                                                                                                                                                                                                                                                                                                                                                                                                                                                                                                                                                                                                                                                                                                                                                                                                                                                                                                                                                                                                                                                                                                                                                                                                                                                                                                                                                                                                                                                                                                                                                                                                                                            | 3 ft 7 in   | 1.10 m    | 3 ft 7 in       | 1.10 m    |  |
| Toeboard height                                                                                                                                                                                                                                                                                                                                                                                                                                                                                                                                                                                                                                                                                                                                                                                                                                                                                                                                                                                                                                                                                                                                                                                                                                                                                                                                                                                                                                                                                                                                                                                                                                                                                                                                                                                                                                                                                                                                                                                                                                                                                                             | 6 in        | 15 cm     | 6 in            | 15 cm     |  |
| Height - stowed (folding rails)                                                                                                                                                                                                                                                                                                                                                                                                                                                                                                                                                                                                                                                                                                                                                                                                                                                                                                                                                                                                                                                                                                                                                                                                                                                                                                                                                                                                                                                                                                                                                                                                                                                                                                                                                                                                                                                                                                                                                                                                                                                                                             | 7 ft 2 in   | 2.18 m    | 7 ft 2 in       | 2.18 m    |  |
| Height - stowed (rails lowered)                                                                                                                                                                                                                                                                                                                                                                                                                                                                                                                                                                                                                                                                                                                                                                                                                                                                                                                                                                                                                                                                                                                                                                                                                                                                                                                                                                                                                                                                                                                                                                                                                                                                                                                                                                                                                                                                                                                                                                                                                                                                                             | 5 ft 11 in  | 1.80 m    | 5 ft 2 in       | 1.57 m    |  |
| European Description - Stowed Description - Stow | 8 ft        | 2.44 m    | 8 ft            | 2.44 m    |  |
| Elength machine - stowed, extended                                                                                                                                                                                                                                                                                                                                                                                                                                                                                                                                                                                                                                                                                                                                                                                                                                                                                                                                                                                                                                                                                                                                                                                                                                                                                                                                                                                                                                                                                                                                                                                                                                                                                                                                                                                                                                                                                                                                                                                                                                                                                          | 10 ft 11 in | 3.33 m    | 10 ft 11 in     | 3.33 m    |  |
| G Width                                                                                                                                                                                                                                                                                                                                                                                                                                                                                                                                                                                                                                                                                                                                                                                                                                                                                                                                                                                                                                                                                                                                                                                                                                                                                                                                                                                                                                                                                                                                                                                                                                                                                                                                                                                                                                                                                                                                                                                                                                                                                                                     | 2 ft 8 in   | 0.81 m    | 3 ft 10 in      | 1.16 m    |  |
| (1) Wheelbase                                                                                                                                                                                                                                                                                                                                                                                                                                                                                                                                                                                                                                                                                                                                                                                                                                                                                                                                                                                                                                                                                                                                                                                                                                                                                                                                                                                                                                                                                                                                                                                                                                                                                                                                                                                                                                                                                                                                                                                                                                                                                                               | 6 ft 1 in   | 1.85 m    | 6 ft 1 in       | 1.85 m    |  |
| Ground clearance (center) - pothole guards retracted                                                                                                                                                                                                                                                                                                                                                                                                                                                                                                                                                                                                                                                                                                                                                                                                                                                                                                                                                                                                                                                                                                                                                                                                                                                                                                                                                                                                                                                                                                                                                                                                                                                                                                                                                                                                                                                                                                                                                                                                                                                                        | 5 in        | 12 cm     | 5 in            | 12 cm     |  |
| Ground clearance - pothole guards deployed                                                                                                                                                                                                                                                                                                                                                                                                                                                                                                                                                                                                                                                                                                                                                                                                                                                                                                                                                                                                                                                                                                                                                                                                                                                                                                                                                                                                                                                                                                                                                                                                                                                                                                                                                                                                                                                                                                                                                                                                                                                                                  | 0.9 in      | 2.30 cm   | 0.9 in          | 2.30 cm   |  |
| Productivity                                                                                                                                                                                                                                                                                                                                                                                                                                                                                                                                                                                                                                                                                                                                                                                                                                                                                                                                                                                                                                                                                                                                                                                                                                                                                                                                                                                                                                                                                                                                                                                                                                                                                                                                                                                                                                                                                                                                                                                                                                                                                                                |             |           |                 |           |  |
| Maximum platform occupancy (in/out)                                                                                                                                                                                                                                                                                                                                                                                                                                                                                                                                                                                                                                                                                                                                                                                                                                                                                                                                                                                                                                                                                                                                                                                                                                                                                                                                                                                                                                                                                                                                                                                                                                                                                                                                                                                                                                                                                                                                                                                                                                                                                         | 2/1         | 2/1       | 2/1             | 2/1       |  |
| Lift capacity                                                                                                                                                                                                                                                                                                                                                                                                                                                                                                                                                                                                                                                                                                                                                                                                                                                                                                                                                                                                                                                                                                                                                                                                                                                                                                                                                                                                                                                                                                                                                                                                                                                                                                                                                                                                                                                                                                                                                                                                                                                                                                               | 800 lb      | 363 kg    | 1,200 lb        | 544 kg    |  |
| Lift capacity - extension deck extended                                                                                                                                                                                                                                                                                                                                                                                                                                                                                                                                                                                                                                                                                                                                                                                                                                                                                                                                                                                                                                                                                                                                                                                                                                                                                                                                                                                                                                                                                                                                                                                                                                                                                                                                                                                                                                                                                                                                                                                                                                                                                     | 250 lb      | 113 kg    | 250 lb          | 113 kg    |  |
| Max. platform drive height                                                                                                                                                                                                                                                                                                                                                                                                                                                                                                                                                                                                                                                                                                                                                                                                                                                                                                                                                                                                                                                                                                                                                                                                                                                                                                                                                                                                                                                                                                                                                                                                                                                                                                                                                                                                                                                                                                                                                                                                                                                                                                  | 20 ft 1 in  | 6.13 m    | 20 ft 1 in      | 6.13 m    |  |
| Drive speed - stowed                                                                                                                                                                                                                                                                                                                                                                                                                                                                                                                                                                                                                                                                                                                                                                                                                                                                                                                                                                                                                                                                                                                                                                                                                                                                                                                                                                                                                                                                                                                                                                                                                                                                                                                                                                                                                                                                                                                                                                                                                                                                                                        | 2.0 mph     | 3.2 km/h  | 2.0 mph         | 3.2 km/h  |  |
| Drive speed - raised                                                                                                                                                                                                                                                                                                                                                                                                                                                                                                                                                                                                                                                                                                                                                                                                                                                                                                                                                                                                                                                                                                                                                                                                                                                                                                                                                                                                                                                                                                                                                                                                                                                                                                                                                                                                                                                                                                                                                                                                                                                                                                        | 0.5 mph     | 0.8 km/h  | 0.5 mph         | 0.8 km/h  |  |
| Gradeability - stowed <sup>(2)</sup>                                                                                                                                                                                                                                                                                                                                                                                                                                                                                                                                                                                                                                                                                                                                                                                                                                                                                                                                                                                                                                                                                                                                                                                                                                                                                                                                                                                                                                                                                                                                                                                                                                                                                                                                                                                                                                                                                                                                                                                                                                                                                        | 30 %        | 30%       | 25 %            | 25 %      |  |
| Turning radius - inside/outside                                                                                                                                                                                                                                                                                                                                                                                                                                                                                                                                                                                                                                                                                                                                                                                                                                                                                                                                                                                                                                                                                                                                                                                                                                                                                                                                                                                                                                                                                                                                                                                                                                                                                                                                                                                                                                                                                                                                                                                                                                                                                             | 0/7 ft      | 0/2.13 m  | 0/7 ft 6 in     | 0/2.29 m  |  |
| Lifting speed - raise/lower                                                                                                                                                                                                                                                                                                                                                                                                                                                                                                                                                                                                                                                                                                                                                                                                                                                                                                                                                                                                                                                                                                                                                                                                                                                                                                                                                                                                                                                                                                                                                                                                                                                                                                                                                                                                                                                                                                                                                                                                                                                                                                 | 41/33 sec   | 41/33 sec | 32/26 sec       | 32/26 sec |  |
| Tilt sensor activation (front to back/side to side)                                                                                                                                                                                                                                                                                                                                                                                                                                                                                                                                                                                                                                                                                                                                                                                                                                                                                                                                                                                                                                                                                                                                                                                                                                                                                                                                                                                                                                                                                                                                                                                                                                                                                                                                                                                                                                                                                                                                                                                                                                                                         | 3°/1.5°     | 3°/1.5°   | 3°/1.5°         | 3°/1.5°   |  |
|                                                                                                                                                                                                                                                                                                                                                                                                                                                                                                                                                                                                                                                                                                                                                                                                                                                                                                                                                                                                                                                                                                                                                                                                                                                                                                                                                                                                                                                                                                                                                                                                                                                                                                                                                                                                                                                                                                                                                                                                                                                                                                                             | 0 / 1.0     | 0 / 1.0   | 0 / 1.0         | 0         |  |