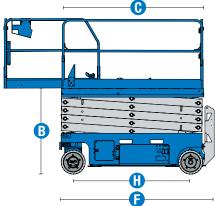

### **Specifications**

| GS-3232 (   |                                                                                                                                                                                                 | GS-3246 (Xtra Height)                                                                                                                                                                                                                                                                                                                                                                                                                                                                                                                                                                                                  |                                                                                                                                                                                                                                                                                                                                                                                                                                                                                                                                                                                                                                                                                                                                                                                                                                                                                                                                                                                                                                                                          |
|-------------|-------------------------------------------------------------------------------------------------------------------------------------------------------------------------------------------------|------------------------------------------------------------------------------------------------------------------------------------------------------------------------------------------------------------------------------------------------------------------------------------------------------------------------------------------------------------------------------------------------------------------------------------------------------------------------------------------------------------------------------------------------------------------------------------------------------------------------|--------------------------------------------------------------------------------------------------------------------------------------------------------------------------------------------------------------------------------------------------------------------------------------------------------------------------------------------------------------------------------------------------------------------------------------------------------------------------------------------------------------------------------------------------------------------------------------------------------------------------------------------------------------------------------------------------------------------------------------------------------------------------------------------------------------------------------------------------------------------------------------------------------------------------------------------------------------------------------------------------------------------------------------------------------------------------|
| US          | Metric                                                                                                                                                                                          | US                                                                                                                                                                                                                                                                                                                                                                                                                                                                                                                                                                                                                     | Metric                                                                                                                                                                                                                                                                                                                                                                                                                                                                                                                                                                                                                                                                                                                                                                                                                                                                                                                                                                                                                                                                   |
| 38 ft 1 in  | 11.78 m                                                                                                                                                                                         | 38 ft 1 in                                                                                                                                                                                                                                                                                                                                                                                                                                                                                                                                                                                                             | 11.78 m                                                                                                                                                                                                                                                                                                                                                                                                                                                                                                                                                                                                                                                                                                                                                                                                                                                                                                                                                                                                                                                                  |
| 24 ft       | 7.49 m                                                                                                                                                                                          | 38 ft 1 in                                                                                                                                                                                                                                                                                                                                                                                                                                                                                                                                                                                                             | 11.78 m                                                                                                                                                                                                                                                                                                                                                                                                                                                                                                                                                                                                                                                                                                                                                                                                                                                                                                                                                                                                                                                                  |
| 32 ft 1 in  | 9.78 m                                                                                                                                                                                          | 32 ft 1 in                                                                                                                                                                                                                                                                                                                                                                                                                                                                                                                                                                                                             | 9.78 m                                                                                                                                                                                                                                                                                                                                                                                                                                                                                                                                                                                                                                                                                                                                                                                                                                                                                                                                                                                                                                                                   |
| 18 ft       | 5.49 m                                                                                                                                                                                          | 32 ft 1 in                                                                                                                                                                                                                                                                                                                                                                                                                                                                                                                                                                                                             | 9.78 m                                                                                                                                                                                                                                                                                                                                                                                                                                                                                                                                                                                                                                                                                                                                                                                                                                                                                                                                                                                                                                                                   |
| 4ft 4in     | 1.32 m                                                                                                                                                                                          | 4 ft 4 in                                                                                                                                                                                                                                                                                                                                                                                                                                                                                                                                                                                                              | 1.32 m                                                                                                                                                                                                                                                                                                                                                                                                                                                                                                                                                                                                                                                                                                                                                                                                                                                                                                                                                                                                                                                                   |
| 7 ft 5 in   | 2.26 m                                                                                                                                                                                          | 7 ft 5 in                                                                                                                                                                                                                                                                                                                                                                                                                                                                                                                                                                                                              | 2.26 m                                                                                                                                                                                                                                                                                                                                                                                                                                                                                                                                                                                                                                                                                                                                                                                                                                                                                                                                                                                                                                                                   |
| 10 ft 5 in  | 3.18 m                                                                                                                                                                                          | 10 ft 5 in                                                                                                                                                                                                                                                                                                                                                                                                                                                                                                                                                                                                             | 3.18 m                                                                                                                                                                                                                                                                                                                                                                                                                                                                                                                                                                                                                                                                                                                                                                                                                                                                                                                                                                                                                                                                   |
| 3 ft        | 0.91 m                                                                                                                                                                                          | 3 ft                                                                                                                                                                                                                                                                                                                                                                                                                                                                                                                                                                                                                   | 0.91 m                                                                                                                                                                                                                                                                                                                                                                                                                                                                                                                                                                                                                                                                                                                                                                                                                                                                                                                                                                                                                                                                   |
| 32.9 in     | 0.84 m                                                                                                                                                                                          | 3 ft 10 in                                                                                                                                                                                                                                                                                                                                                                                                                                                                                                                                                                                                             | 1.18 m                                                                                                                                                                                                                                                                                                                                                                                                                                                                                                                                                                                                                                                                                                                                                                                                                                                                                                                                                                                                                                                                   |
| 3 ft 7 in   | 1.10 m                                                                                                                                                                                          | 3 ft 7 in                                                                                                                                                                                                                                                                                                                                                                                                                                                                                                                                                                                                              | 1.10 m                                                                                                                                                                                                                                                                                                                                                                                                                                                                                                                                                                                                                                                                                                                                                                                                                                                                                                                                                                                                                                                                   |
| 6 in        | 15 cm                                                                                                                                                                                           | 6 in                                                                                                                                                                                                                                                                                                                                                                                                                                                                                                                                                                                                                   | 15 cm                                                                                                                                                                                                                                                                                                                                                                                                                                                                                                                                                                                                                                                                                                                                                                                                                                                                                                                                                                                                                                                                    |
| 8 ft        | 2.44 m                                                                                                                                                                                          | 8 ft                                                                                                                                                                                                                                                                                                                                                                                                                                                                                                                                                                                                                   | 2.44 m                                                                                                                                                                                                                                                                                                                                                                                                                                                                                                                                                                                                                                                                                                                                                                                                                                                                                                                                                                                                                                                                   |
| 6 ft 10 in  | 2.08 m                                                                                                                                                                                          | 6 ft                                                                                                                                                                                                                                                                                                                                                                                                                                                                                                                                                                                                                   | 1.83 m                                                                                                                                                                                                                                                                                                                                                                                                                                                                                                                                                                                                                                                                                                                                                                                                                                                                                                                                                                                                                                                                   |
| 8 ft        | 2.44 m                                                                                                                                                                                          | 8 ft                                                                                                                                                                                                                                                                                                                                                                                                                                                                                                                                                                                                                   | 2.44 m                                                                                                                                                                                                                                                                                                                                                                                                                                                                                                                                                                                                                                                                                                                                                                                                                                                                                                                                                                                                                                                                   |
| 10 ft 11 in | 3.33 m                                                                                                                                                                                          | 10 ft 11 in                                                                                                                                                                                                                                                                                                                                                                                                                                                                                                                                                                                                            | 3.33 m                                                                                                                                                                                                                                                                                                                                                                                                                                                                                                                                                                                                                                                                                                                                                                                                                                                                                                                                                                                                                                                                   |
| 32.2 in     | 0.82 m                                                                                                                                                                                          | 3 ft 10 in                                                                                                                                                                                                                                                                                                                                                                                                                                                                                                                                                                                                             | 1.18 m                                                                                                                                                                                                                                                                                                                                                                                                                                                                                                                                                                                                                                                                                                                                                                                                                                                                                                                                                                                                                                                                   |
| 6 ft 1 in   | 1.85 m                                                                                                                                                                                          | 6 ft 1 in                                                                                                                                                                                                                                                                                                                                                                                                                                                                                                                                                                                                              | 1.85 m                                                                                                                                                                                                                                                                                                                                                                                                                                                                                                                                                                                                                                                                                                                                                                                                                                                                                                                                                                                                                                                                   |
| 5 in        | 12 cm                                                                                                                                                                                           | 5 in                                                                                                                                                                                                                                                                                                                                                                                                                                                                                                                                                                                                                   | 12 cm                                                                                                                                                                                                                                                                                                                                                                                                                                                                                                                                                                                                                                                                                                                                                                                                                                                                                                                                                                                                                                                                    |
| 0.9 in      | 2.30 cm                                                                                                                                                                                         | 0.9 in                                                                                                                                                                                                                                                                                                                                                                                                                                                                                                                                                                                                                 | 2.30 cm                                                                                                                                                                                                                                                                                                                                                                                                                                                                                                                                                                                                                                                                                                                                                                                                                                                                                                                                                                                                                                                                  |
|             | US<br>38ft 1 in<br>24ft<br>32ft 1 in<br>18ft<br>4ft 4 in<br>7ft 5 in<br>10ft 5 in<br>3ft<br>32.9 in<br>3ft 7 in<br>6 in<br>8ft<br>6ft 10 in<br>8ft<br>10ft 11 in<br>32.2 in<br>6ft 1 in<br>5 in | US         Metric           38ft 1 in         11.78 m           24ft         7.49 m           32ft 1 in         9.78 m           18ft         5.49 m           4ft 4 in         1.32 m           7ft 5 in         2.26 m           10ft 5 in         3.18 m           3ft         0.91 m           32.9in         0.84 m           3ft 7 in         1.10 m           6in         15 cm           8ft         2.44 m           6ft 10 in         2.08 m           8ft         2.44 m           10ft 11 in         3.33 m           32.2in         0.82 m           6ft 1 in         1.85 m           5 in         12 cm | US         Metric         US           38ft 1in         11.78 m         38ft 1in           24ft         7.49 m         38ft 1in           32ft 1in         9.78 m         32ft 1in           18ft         5.49 m         32ft 1in           18ft         0.26 m         7ft 5in           10ft 5in         3.18 m         10ft 5in           3ft         0.91 m         3ft           3ft         0.91 m         3ft     < |

The metric equivalent of working height adds 2m to platform height. US adds 6ft to platform height.
 Gradeability applies to driving on slopes and may vary depending on options and machine configurations. See operator's manual for details regarding slope ratings.
 Weight refers to standard configuration and may vary depending on options and/or country standards.
 Floor loading information is approximate and may vary depending on options and machine configurations. It should be used only with adequate safety factors.