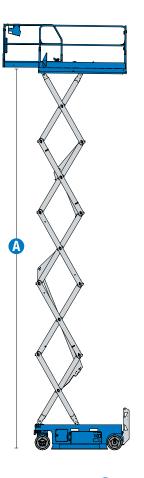

### **Specifications**

| GS-3232 (   |                                                                                                                                                                                                 | GS-3246 (Xtra Height)                                                                                                                                                                                                                                                                                                                                                                                                                                                                                                                                                                                                  |                                                                                                                                                                                                                                                                                                                                                                                                                                                                                                                                                                                                                                                                                                                                                                                                                                                                                                                                                                                                                                                                          |
|-------------|-------------------------------------------------------------------------------------------------------------------------------------------------------------------------------------------------|------------------------------------------------------------------------------------------------------------------------------------------------------------------------------------------------------------------------------------------------------------------------------------------------------------------------------------------------------------------------------------------------------------------------------------------------------------------------------------------------------------------------------------------------------------------------------------------------------------------------|--------------------------------------------------------------------------------------------------------------------------------------------------------------------------------------------------------------------------------------------------------------------------------------------------------------------------------------------------------------------------------------------------------------------------------------------------------------------------------------------------------------------------------------------------------------------------------------------------------------------------------------------------------------------------------------------------------------------------------------------------------------------------------------------------------------------------------------------------------------------------------------------------------------------------------------------------------------------------------------------------------------------------------------------------------------------------|
| US          | Metric                                                                                                                                                                                          | US                                                                                                                                                                                                                                                                                                                                                                                                                                                                                                                                                                                                                     | Metric                                                                                                                                                                                                                                                                                                                                                                                                                                                                                                                                                                                                                                                                                                                                                                                                                                                                                                                                                                                                                                                                   |
| 38 ft 1 in  | 11.78 m                                                                                                                                                                                         | 38 ft 1 in                                                                                                                                                                                                                                                                                                                                                                                                                                                                                                                                                                                                             | 11.78 m                                                                                                                                                                                                                                                                                                                                                                                                                                                                                                                                                                                                                                                                                                                                                                                                                                                                                                                                                                                                                                                                  |
| 24 ft       | 7.49 m                                                                                                                                                                                          | 38 ft 1 in                                                                                                                                                                                                                                                                                                                                                                                                                                                                                                                                                                                                             | 11.78 m                                                                                                                                                                                                                                                                                                                                                                                                                                                                                                                                                                                                                                                                                                                                                                                                                                                                                                                                                                                                                                                                  |
| 32 ft 1 in  | 9.78 m                                                                                                                                                                                          | 32 ft 1 in                                                                                                                                                                                                                                                                                                                                                                                                                                                                                                                                                                                                             | 9.78 m                                                                                                                                                                                                                                                                                                                                                                                                                                                                                                                                                                                                                                                                                                                                                                                                                                                                                                                                                                                                                                                                   |
| 18 ft       | 5.49 m                                                                                                                                                                                          | 32 ft 1 in                                                                                                                                                                                                                                                                                                                                                                                                                                                                                                                                                                                                             | 9.78 m                                                                                                                                                                                                                                                                                                                                                                                                                                                                                                                                                                                                                                                                                                                                                                                                                                                                                                                                                                                                                                                                   |
| 4ft 4in     | 1.32 m                                                                                                                                                                                          | 4 ft 4 in                                                                                                                                                                                                                                                                                                                                                                                                                                                                                                                                                                                                              | 1.32 m                                                                                                                                                                                                                                                                                                                                                                                                                                                                                                                                                                                                                                                                                                                                                                                                                                                                                                                                                                                                                                                                   |
| 7 ft 5 in   | 2.26 m                                                                                                                                                                                          | 7 ft 5 in                                                                                                                                                                                                                                                                                                                                                                                                                                                                                                                                                                                                              | 2.26 m                                                                                                                                                                                                                                                                                                                                                                                                                                                                                                                                                                                                                                                                                                                                                                                                                                                                                                                                                                                                                                                                   |
| 10 ft 5 in  | 3.18 m                                                                                                                                                                                          | 10 ft 5 in                                                                                                                                                                                                                                                                                                                                                                                                                                                                                                                                                                                                             | 3.18 m                                                                                                                                                                                                                                                                                                                                                                                                                                                                                                                                                                                                                                                                                                                                                                                                                                                                                                                                                                                                                                                                   |
| 3 ft        | 0.91 m                                                                                                                                                                                          | 3 ft                                                                                                                                                                                                                                                                                                                                                                                                                                                                                                                                                                                                                   | 0.91 m                                                                                                                                                                                                                                                                                                                                                                                                                                                                                                                                                                                                                                                                                                                                                                                                                                                                                                                                                                                                                                                                   |
| 32.9 in     | 0.84 m                                                                                                                                                                                          | 3 ft 10 in                                                                                                                                                                                                                                                                                                                                                                                                                                                                                                                                                                                                             | 1.18 m                                                                                                                                                                                                                                                                                                                                                                                                                                                                                                                                                                                                                                                                                                                                                                                                                                                                                                                                                                                                                                                                   |
| 3 ft 7 in   | 1.10 m                                                                                                                                                                                          | 3 ft 7 in                                                                                                                                                                                                                                                                                                                                                                                                                                                                                                                                                                                                              | 1.10 m                                                                                                                                                                                                                                                                                                                                                                                                                                                                                                                                                                                                                                                                                                                                                                                                                                                                                                                                                                                                                                                                   |
| 6 in        | 15 cm                                                                                                                                                                                           | 6 in                                                                                                                                                                                                                                                                                                                                                                                                                                                                                                                                                                                                                   | 15 cm                                                                                                                                                                                                                                                                                                                                                                                                                                                                                                                                                                                                                                                                                                                                                                                                                                                                                                                                                                                                                                                                    |
| 8 ft        | 2.44 m                                                                                                                                                                                          | 8 ft                                                                                                                                                                                                                                                                                                                                                                                                                                                                                                                                                                                                                   | 2.44 m                                                                                                                                                                                                                                                                                                                                                                                                                                                                                                                                                                                                                                                                                                                                                                                                                                                                                                                                                                                                                                                                   |
| 6 ft 10 in  | 2.08 m                                                                                                                                                                                          | 6 ft                                                                                                                                                                                                                                                                                                                                                                                                                                                                                                                                                                                                                   | 1.83 m                                                                                                                                                                                                                                                                                                                                                                                                                                                                                                                                                                                                                                                                                                                                                                                                                                                                                                                                                                                                                                                                   |
| 8 ft        | 2.44 m                                                                                                                                                                                          | 8 ft                                                                                                                                                                                                                                                                                                                                                                                                                                                                                                                                                                                                                   | 2.44 m                                                                                                                                                                                                                                                                                                                                                                                                                                                                                                                                                                                                                                                                                                                                                                                                                                                                                                                                                                                                                                                                   |
| 10 ft 11 in | 3.33 m                                                                                                                                                                                          | 10 ft 11 in                                                                                                                                                                                                                                                                                                                                                                                                                                                                                                                                                                                                            | 3.33 m                                                                                                                                                                                                                                                                                                                                                                                                                                                                                                                                                                                                                                                                                                                                                                                                                                                                                                                                                                                                                                                                   |
| 32.2 in     | 0.82 m                                                                                                                                                                                          | 3 ft 10 in                                                                                                                                                                                                                                                                                                                                                                                                                                                                                                                                                                                                             | 1.18 m                                                                                                                                                                                                                                                                                                                                                                                                                                                                                                                                                                                                                                                                                                                                                                                                                                                                                                                                                                                                                                                                   |
| 6 ft 1 in   | 1.85 m                                                                                                                                                                                          | 6 ft 1 in                                                                                                                                                                                                                                                                                                                                                                                                                                                                                                                                                                                                              | 1.85 m                                                                                                                                                                                                                                                                                                                                                                                                                                                                                                                                                                                                                                                                                                                                                                                                                                                                                                                                                                                                                                                                   |
| 5 in        | 12 cm                                                                                                                                                                                           | 5 in                                                                                                                                                                                                                                                                                                                                                                                                                                                                                                                                                                                                                   | 12 cm                                                                                                                                                                                                                                                                                                                                                                                                                                                                                                                                                                                                                                                                                                                                                                                                                                                                                                                                                                                                                                                                    |
| 0.9 in      | 2.30 cm                                                                                                                                                                                         | 0.9 in                                                                                                                                                                                                                                                                                                                                                                                                                                                                                                                                                                                                                 | 2.30 cm                                                                                                                                                                                                                                                                                                                                                                                                                                                                                                                                                                                                                                                                                                                                                                                                                                                                                                                                                                                                                                                                  |
|             | US<br>38ft 1 in<br>24ft<br>32ft 1 in<br>18ft<br>4ft 4 in<br>7ft 5 in<br>10ft 5 in<br>3ft<br>32.9 in<br>3ft 7 in<br>6 in<br>8ft<br>6ft 10 in<br>8ft<br>10ft 11 in<br>32.2 in<br>6ft 1 in<br>5 in | US         Metric           38ft 1 in         11.78 m           24ft         7.49 m           32ft 1 in         9.78 m           18ft         5.49 m           4ft 4 in         1.32 m           7ft 5 in         2.26 m           10ft 5 in         3.18 m           3ft         0.91 m           32.9in         0.84 m           3ft 7 in         1.10 m           6in         15 cm           8ft         2.44 m           6ft 10 in         2.08 m           8ft         2.44 m           10ft 11 in         3.33 m           32.2in         0.82 m           6ft 1 in         1.85 m           5 in         12 cm | US         Metric         US           38ft 1in         11.78 m         38ft 1in           24ft         7.49 m         38ft 1in           32ft 1in         9.78 m         32ft 1in           18ft         5.49 m         32ft 1in           18ft         0.26 m         7ft 5in           10ft 5in         3.18 m         10ft 5in           3ft         0.91 m         3ft           3ft         0.91 m         3ft     < |

The metric equivalent of working height adds 2m to platform height. US adds 6ft to platform height.
 Gradeability applies to driving on slopes and may vary depending on options and machine configurations. See operator's manual for details regarding slope ratings.
 Weight refers to standard configuration and may vary depending on options and/or country standards.
 Floor loading information is approximate and may vary depending on options and machine configurations. It should be used only with adequate safety factors.