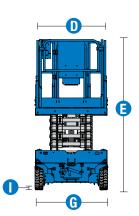

### **Specifications**

| GS-3232 (   |                                                                                                                                                                                                 | GS-3246 (Xtra Height)                                                                                                                                                                                                                                                                                                                                                                                                                                                                                                                                                                                                  |                                                                                                                                                                                                                                                                                                                                                                                                                                                                                                                                                                                                                                                                                                                                                                                                                                                                                                                                                                                                                                                                          |
|-------------|-------------------------------------------------------------------------------------------------------------------------------------------------------------------------------------------------|------------------------------------------------------------------------------------------------------------------------------------------------------------------------------------------------------------------------------------------------------------------------------------------------------------------------------------------------------------------------------------------------------------------------------------------------------------------------------------------------------------------------------------------------------------------------------------------------------------------------|--------------------------------------------------------------------------------------------------------------------------------------------------------------------------------------------------------------------------------------------------------------------------------------------------------------------------------------------------------------------------------------------------------------------------------------------------------------------------------------------------------------------------------------------------------------------------------------------------------------------------------------------------------------------------------------------------------------------------------------------------------------------------------------------------------------------------------------------------------------------------------------------------------------------------------------------------------------------------------------------------------------------------------------------------------------------------|
| US          | Metric                                                                                                                                                                                          | US                                                                                                                                                                                                                                                                                                                                                                                                                                                                                                                                                                                                                     | Metric                                                                                                                                                                                                                                                                                                                                                                                                                                                                                                                                                                                                                                                                                                                                                                                                                                                                                                                                                                                                                                                                   |
| 38 ft 1 in  | 11.78 m                                                                                                                                                                                         | 38 ft 1 in                                                                                                                                                                                                                                                                                                                                                                                                                                                                                                                                                                                                             | 11.78 m                                                                                                                                                                                                                                                                                                                                                                                                                                                                                                                                                                                                                                                                                                                                                                                                                                                                                                                                                                                                                                                                  |
| 24 ft       | 7.49 m                                                                                                                                                                                          | 38 ft 1 in                                                                                                                                                                                                                                                                                                                                                                                                                                                                                                                                                                                                             | 11.78 m                                                                                                                                                                                                                                                                                                                                                                                                                                                                                                                                                                                                                                                                                                                                                                                                                                                                                                                                                                                                                                                                  |
| 32 ft 1 in  | 9.78 m                                                                                                                                                                                          | 32 ft 1 in                                                                                                                                                                                                                                                                                                                                                                                                                                                                                                                                                                                                             | 9.78 m                                                                                                                                                                                                                                                                                                                                                                                                                                                                                                                                                                                                                                                                                                                                                                                                                                                                                                                                                                                                                                                                   |
| 18 ft       | 5.49 m                                                                                                                                                                                          | 32 ft 1 in                                                                                                                                                                                                                                                                                                                                                                                                                                                                                                                                                                                                             | 9.78 m                                                                                                                                                                                                                                                                                                                                                                                                                                                                                                                                                                                                                                                                                                                                                                                                                                                                                                                                                                                                                                                                   |
| 4ft 4in     | 1.32 m                                                                                                                                                                                          | 4 ft 4 in                                                                                                                                                                                                                                                                                                                                                                                                                                                                                                                                                                                                              | 1.32 m                                                                                                                                                                                                                                                                                                                                                                                                                                                                                                                                                                                                                                                                                                                                                                                                                                                                                                                                                                                                                                                                   |
| 7 ft 5 in   | 2.26 m                                                                                                                                                                                          | 7 ft 5 in                                                                                                                                                                                                                                                                                                                                                                                                                                                                                                                                                                                                              | 2.26 m                                                                                                                                                                                                                                                                                                                                                                                                                                                                                                                                                                                                                                                                                                                                                                                                                                                                                                                                                                                                                                                                   |
| 10 ft 5 in  | 3.18 m                                                                                                                                                                                          | 10 ft 5 in                                                                                                                                                                                                                                                                                                                                                                                                                                                                                                                                                                                                             | 3.18 m                                                                                                                                                                                                                                                                                                                                                                                                                                                                                                                                                                                                                                                                                                                                                                                                                                                                                                                                                                                                                                                                   |
| 3 ft        | 0.91 m                                                                                                                                                                                          | 3 ft                                                                                                                                                                                                                                                                                                                                                                                                                                                                                                                                                                                                                   | 0.91 m                                                                                                                                                                                                                                                                                                                                                                                                                                                                                                                                                                                                                                                                                                                                                                                                                                                                                                                                                                                                                                                                   |
| 32.9 in     | 0.84 m                                                                                                                                                                                          | 3 ft 10 in                                                                                                                                                                                                                                                                                                                                                                                                                                                                                                                                                                                                             | 1.18 m                                                                                                                                                                                                                                                                                                                                                                                                                                                                                                                                                                                                                                                                                                                                                                                                                                                                                                                                                                                                                                                                   |
| 3 ft 7 in   | 1.10 m                                                                                                                                                                                          | 3 ft 7 in                                                                                                                                                                                                                                                                                                                                                                                                                                                                                                                                                                                                              | 1.10 m                                                                                                                                                                                                                                                                                                                                                                                                                                                                                                                                                                                                                                                                                                                                                                                                                                                                                                                                                                                                                                                                   |
| 6 in        | 15 cm                                                                                                                                                                                           | 6 in                                                                                                                                                                                                                                                                                                                                                                                                                                                                                                                                                                                                                   | 15 cm                                                                                                                                                                                                                                                                                                                                                                                                                                                                                                                                                                                                                                                                                                                                                                                                                                                                                                                                                                                                                                                                    |
| 8 ft        | 2.44 m                                                                                                                                                                                          | 8 ft                                                                                                                                                                                                                                                                                                                                                                                                                                                                                                                                                                                                                   | 2.44 m                                                                                                                                                                                                                                                                                                                                                                                                                                                                                                                                                                                                                                                                                                                                                                                                                                                                                                                                                                                                                                                                   |
| 6 ft 10 in  | 2.08 m                                                                                                                                                                                          | 6 ft                                                                                                                                                                                                                                                                                                                                                                                                                                                                                                                                                                                                                   | 1.83 m                                                                                                                                                                                                                                                                                                                                                                                                                                                                                                                                                                                                                                                                                                                                                                                                                                                                                                                                                                                                                                                                   |
| 8 ft        | 2.44 m                                                                                                                                                                                          | 8 ft                                                                                                                                                                                                                                                                                                                                                                                                                                                                                                                                                                                                                   | 2.44 m                                                                                                                                                                                                                                                                                                                                                                                                                                                                                                                                                                                                                                                                                                                                                                                                                                                                                                                                                                                                                                                                   |
| 10 ft 11 in | 3.33 m                                                                                                                                                                                          | 10 ft 11 in                                                                                                                                                                                                                                                                                                                                                                                                                                                                                                                                                                                                            | 3.33 m                                                                                                                                                                                                                                                                                                                                                                                                                                                                                                                                                                                                                                                                                                                                                                                                                                                                                                                                                                                                                                                                   |
| 32.2 in     | 0.82 m                                                                                                                                                                                          | 3 ft 10 in                                                                                                                                                                                                                                                                                                                                                                                                                                                                                                                                                                                                             | 1.18 m                                                                                                                                                                                                                                                                                                                                                                                                                                                                                                                                                                                                                                                                                                                                                                                                                                                                                                                                                                                                                                                                   |
| 6 ft 1 in   | 1.85 m                                                                                                                                                                                          | 6 ft 1 in                                                                                                                                                                                                                                                                                                                                                                                                                                                                                                                                                                                                              | 1.85 m                                                                                                                                                                                                                                                                                                                                                                                                                                                                                                                                                                                                                                                                                                                                                                                                                                                                                                                                                                                                                                                                   |
| 5 in        | 12 cm                                                                                                                                                                                           | 5 in                                                                                                                                                                                                                                                                                                                                                                                                                                                                                                                                                                                                                   | 12 cm                                                                                                                                                                                                                                                                                                                                                                                                                                                                                                                                                                                                                                                                                                                                                                                                                                                                                                                                                                                                                                                                    |
| 0.9 in      | 2.30 cm                                                                                                                                                                                         | 0.9 in                                                                                                                                                                                                                                                                                                                                                                                                                                                                                                                                                                                                                 | 2.30 cm                                                                                                                                                                                                                                                                                                                                                                                                                                                                                                                                                                                                                                                                                                                                                                                                                                                                                                                                                                                                                                                                  |
|             | US<br>38ft 1 in<br>24ft<br>32ft 1 in<br>18ft<br>4ft 4 in<br>7ft 5 in<br>10ft 5 in<br>3ft<br>32.9 in<br>3ft 7 in<br>6 in<br>8ft<br>6ft 10 in<br>8ft<br>10ft 11 in<br>32.2 in<br>6ft 1 in<br>5 in | US         Metric           38ft 1 in         11.78 m           24ft         7.49 m           32ft 1 in         9.78 m           18ft         5.49 m           4ft 4 in         1.32 m           7ft 5 in         2.26 m           10ft 5 in         3.18 m           3ft         0.91 m           32.9in         0.84 m           3ft 7 in         1.10 m           6in         15 cm           8ft         2.44 m           6ft 10 in         2.08 m           8ft         2.44 m           10ft 11 in         3.33 m           32.2in         0.82 m           6ft 1 in         1.85 m           5 in         12 cm | US         Metric         US           38ft 1in         11.78 m         38ft 1in           24ft         7.49 m         38ft 1in           32ft 1in         9.78 m         32ft 1in           18ft         5.49 m         32ft 1in           18ft         0.26 m         7ft 5in           10ft 5in         3.18 m         10ft 5in           3ft         0.91 m         3ft           3ft         0.91 m         3ft     < |

The metric equivalent of working height adds 2m to platform height. US adds 6ft to platform height.
 Gradeability applies to driving on slopes and may vary depending on options and machine configurations. See operator's manual for details regarding slope ratings.
 Weight refers to standard configuration and may vary depending on options and/or country standards.
 Floor loading information is approximate and may vary depending on options and machine configurations. It should be used only with adequate safety factors.