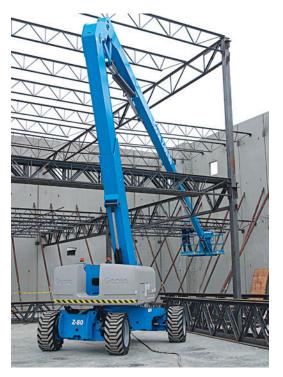

|                                                                                         | ~ | V  |          |
|                                                                                                                  | Tech Pro Link connector                                                                 | V | V  | · /      |
| _                                                                                                                |                                                                                         |   |    |          |

S Standard
S+ Standard +
BtO Build to Order
Standard Features
Options







Genie FastMast

3 Steering Modes

Outreach 60ft/18m



#### Genie Genuine Accessories(1)

- Lift Tools Productivity Tools
- Lift Connect Telematics
- Tech Pro Link Handheld Device

(1) More accessories available from Genie Genuine Parts.

Product specifications are subject to change without notice or obligation. Photographs and/or drawings herein are for illustrative purposes only. Refer to the appropriate Operator's Manual for instructions on proper equipment use. Failure to follow instructions in the Operator's Manual may result in serious injury or death. The only warranty applicable to our equipment is the standard written warranty applicable to the particular product and sale and we make no other warranty, express or implied. Products and services listed may be trademarks, service marks or trade names of Terex Corporation and/or their s