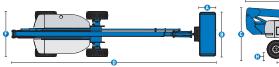

### **Specifications**

| Models                                        | Z-80/60        |               |  |
|-----------------------------------------------|----------------|---------------|--|
| Measurements                                  | US             | Metric        |  |
| Working height max.(1)                        | 84 ft          | 25.77 m       |  |
| Platform height max.                          | 78 ft          | 23.77 m       |  |
| Horizontal reach max.                         | 60 ft          | 18.29 m       |  |
| Below ground reach                            | 15 ft 10 in    | 4.83 m        |  |
| Up and over clearance max.                    | 29 ft          | 8.83 m        |  |
| Platform length (8 ft/6 ft)                   | 3 ft/2 ft 6 in | 0.91 m/0.76 m |  |
| B Platform width (8 ft/6 ft)                  | 8 ft/6 ft      | 2.44 m/1.83 m |  |
| • Height - stowed                             | 9 ft 10 in     | 3.00 m        |  |
| D Length - stowed                             | 37 ft          | 11.27 m       |  |
| Length - storage/transport (jib tucked under) | 24 ft 10.5 in  | 7.3 m         |  |
| E Length - transport                          | 37 ft          | 11.27 m       |  |
| <b>3</b> Width                                | 8ft 2in        | 2.49 m        |  |
| G Wheelbase                                   | 9ft 4in        | 2.85 m        |  |
| Ground clearance - center                     | 12 in          | 0.30 m        |  |