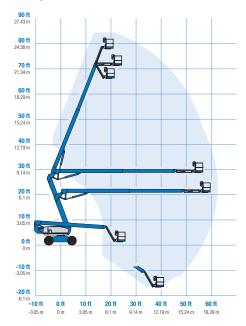

#### Range of motion Z-80/60

<sup>(1)</sup> The metric equivalent of working height adds 2m to platform height. The imperial equivalent adds 6ft to

<sup>(1)</sup> The Heithe equivalent of working height adds 21th to platform height. The imperial equivalent adds of to platform height.
(2) Gradeability applies to driving on slopes and may vary depending on options and machine configurations. See operator's manual for details regarding slope ratings.
(3) Weight refers to standard configuration and may vary depending on options and/or country standards.
(4) Floor loading information is approximate and may vary depending on options and machine configurations. It should be used only with adequate safety factors.