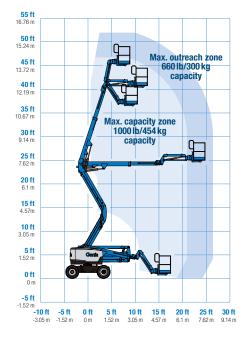

## Range of motion Z-45 XC

#### **Productivity**

| Productivity                                        |                      |               |  |
|-----------------------------------------------------|----------------------|---------------|--|
| Lift capacity max unrestricted                      | 660 lb               | 300 kg        |  |
| Lift capacity max restricted                        | 1,000 lb             | 454 kg        |  |
| Platform rotation                                   | 160°                 |               |  |
| Jib length                                          | 5 ft                 | 1.52 m        |  |
| Vertical jib rotation                               | 133°                 |               |  |
| Turntable rotation                                  | 355°                 |               |  |
| Turntable tailswing                                 | 0 in                 | 0 cm          |  |
| Drive speed - stowed(2)                             | 4.5 mph              | 7.24 km/h     |  |
| Drive speed - raised                                | 0.61 mph             | 0.98 km/h     |  |
| Gradeability - stowed <sup>(2)</sup>                | 45 %                 |               |  |
| Tilt sensor activation (front to back/side to side) | 4.5°/4.5°            |               |  |
| Turning radius - inside/outside                     | 5 ft 6 in/14 ft 9 in | 1.68 m/4.50 m |  |
| Tires (foam-filled)                                 | 315/55 D20           |               |  |
|                                                     |                      |               |  |