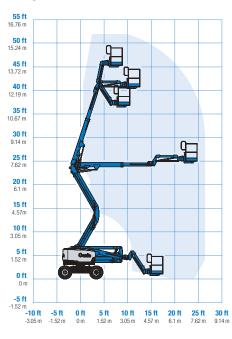

## Range of motion Z-45 HF

<sup>(</sup>a) Weight teles to standard configuration and may vary depending on options and/or country standards.
(d) Floor loading information is approximate and may vary depending on options and machine configurations.
It should be used only with adequate safety factors.