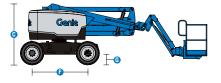

## **Specifications**

| Models                             | Z-45 XC     |         |
|------------------------------------|-------------|---------|
| Measurements                       | US          | Metric  |
| Working height max. <sup>(1)</sup> | 51 ft 6 in  | 15.86 m |
| Platform height max.               | 45 ft 6 in  | 13.86 m |
| Horizontal reach max.              | 24 ft 9 in  | 7.55 m  |
| Up and over clearance max.         | 24 ft 5 in  | 7.44 m  |
| Platform length                    | 2ft 6in     | 0.76 m  |
| B Platform width                   | 6ft         | 1.83 m  |
| • Height - stowed                  | 7 ft 4 in   | 2.25 m  |
| ■ Length - stowed                  | 21 ft 10 in | 6.65 m  |
| Width                              | 7 ft 6 in   | 2.29 m  |
| G Wheelbase                        | 6ft 8in     | 2.03 m  |
| G Ground clearance - center        | 14.8 in     | 0.37 m  |