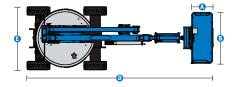

## **Specifications**

| Models                             | Z-45 XC     |         |
|------------------------------------|-------------|---------|
| Measurements                       | US          | Metric  |
| Working height max. <sup>(1)</sup> | 51 ft 6 in  | 15.86 m |
| Platform height max.               | 45 ft 6 in  | 13.86 m |
| Horizontal reach max.              | 24 ft 9 in  | 7.55 m  |
| Up and over clearance max.         | 24 ft 5 in  | 7.44 m  |
| Platform length                    | 2ft 6in     | 0.76 m  |
| B Platform width                   | 6ft         | 1.83 m  |
| • Height - stowed                  | 7 ft 4 in   | 2.25 m  |
| ■ Length - stowed                  | 21 ft 10 in | 6.65 m  |
| Width                              | 7 ft 6 in   | 2.29 m  |
| G Wheelbase                        | 6ft 8in     | 2.03 m  |
| G Ground clearance - center        | 14.8 in     | 0.37 m  |