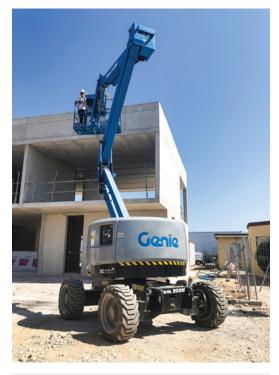

|                                                                                        | 0        | 0  |     |
|                                                                                                                                                          | Tech Pro Link connector                                                                | V        | V  |     |
|                                                                                                                                                          | Telematics-Ready                                                                       | V        | V  | V   |

S Standard
S+ Standard +
BtO Build to Order
Standard Features
Options







**Xtra Capacity** 

Rugged Terrainability Zero-Load Calibration



#### Genie Genuine Accessories(1)

- Lift Tools Productivity Tools
- Lift Connect Telematics
- Tech Pro Link Handheld Device

(1) More accessories available from Genie Genuine Parts.

Product specifications are subject to change without notice or obligation. Photographs and/or drawings herein are for illustrative purposes only. Refer to the appropriate Operator's Manual for instructions on proper equipment use. Failure to follow instructions in the Operator's Manual may result in serious injury or death. The only warranty applicable to our equipment is the standard written warranty applicable to the particular product and sale and we make no other warranty, express or implied. Products and services listed may be trademarks, service marks or trade names of Terex Corporation and/or their s