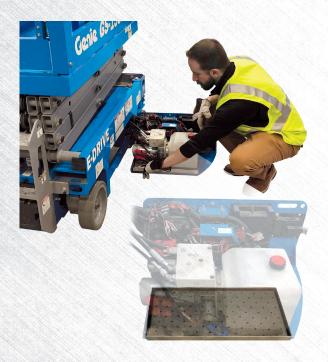

## PROTECT YOUR JOBSITE

**GENIE® LIFT TOOLS™ SPILL GUARD REDUCES COSTLY LEAKS** 

## **FEATURES**

Contain hydraulic leaks

**Simple Installation** 

**Easy Access Points** 

## **BENEFITS**

- Increase productivity and improve serviceability, saving time and money
- Avoid costly damage to finished work surfaces and work over sensitive surfaces without concern
- Economical solution with standard easily replaceable absorbant square pads