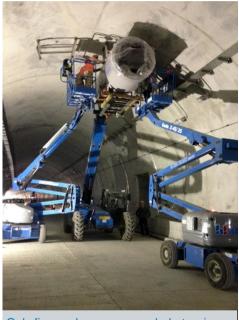

## Deo Ca Tunnel – Installation of huge air ducts. Precise accessibility and lifting capability in narrow, confined spaces

Each air duct measuring 5 ft (D) x 3.3 m (L) x 980 kg. Installation of several air ducts in the tight tunnel was dangerous and time consuming. Genie machines made it fast and safe for just five workers to lift and maneuver the air ducts into the precise location for easy installation.

Project: M&E | Location: Vietnam | Time to Complete: 4 days per air duct

Loading / Unloading and Moving Air Ducts

Precise Maneuvering to Any Point

355° Non-Continuous Turntable Rotation

|                           | GENIE SOLUTION                                                                                                                  |
|---------------------------|---------------------------------------------------------------------------------------------------------------------------------|
| SAFETY                    | Active oscillating axle - Helps maintain traction on rough terrain                                                              |
| PRODUCTIVITY              | Tight turning radius and zero tail swing for easy maneuvering in tight space                                                    |
|                           | Simple to maneuver into different points for easy installation                                                                  |
| COMPLEMENTARY<br>MACHINES | Boom lifts' compactness (2.3 m width) allows 2 units with workers to work on both sides of the air duct lifted by a telehandler |

<sup>\*</sup>Some models may no longer be in production or may have been replaced by newer machines.

A Genie GTH-844 telehandler and two Genie Z-45/25 booms were used

3629 kg

8.59 m

Only five workers were needed - two in each boom and one on the telehandler

## Genie Machines\* Involved: 3

- 2 Genie Z®-45/25 RT Boom Lifts
- 1 Genie GTH-844 telehandler