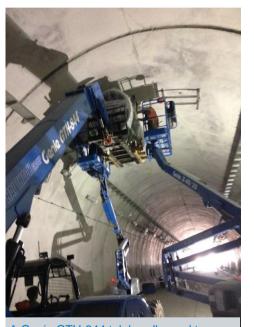

## Deo Ca Tunnel – Installation of huge air ducts. Precise accessibility and lifting capability in narrow, confined spaces

Each air duct measuring 5 ft (D) x 3.3 m (L) x 980 kg. Installation of several air ducts in the tight tunnel was dangerous and time consuming. Genie machines made it fast and safe for just five workers to lift and maneuver the air ducts into the precise location for easy installation.

Project: M&E | Location: Vietnam | Time to Complete: 4 days per air duct

Loading / Unloading and Moving Air Ducts

Precise Maneuvering to Any Point

355° Non-Continuous Turntable Rotation

|                           | GENIE SOLUTION                                                                                                                  |
|---------------------------|---------------------------------------------------------------------------------------------------------------------------------|
| SAFETY                    | Active oscillating axle - Helps maintain traction on rough terrain                                                              |
| PRODUCTIVITY              | Tight turning radius and zero tail swing for easy maneuvering in tight space                                                    |
|                           | Simple to maneuver into different points for easy installation                                                                  |
| COMPLEMENTARY<br>MACHINES | Boom lifts' compactness (2.3 m width) allows 2 units with workers to work on both sides of the air duct lifted by a telehandler |

<sup>\*</sup>Some models may no longer be in production or may have been replaced by newer machines.

A Genie GTH-844 telehandler and two Genie Z-45/25 booms were used

3629 kg

8.59 m

Only five workers were needed - two in each boom and one on the telehandler

## Genie Machines\* Involved: 3

- 2 Genie Z®-45/25 RT Boom Lifts
- 1 Genie GTH-844 telehandler