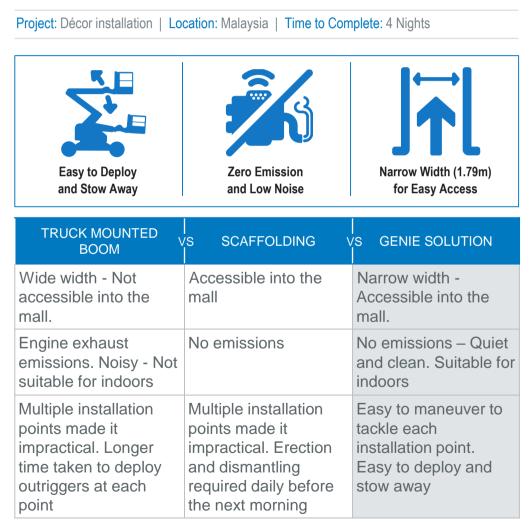

## Berjaya Times Square – Enabled rapid decor installations at multiple locations with ZERO mall disruption, ZERO emission and ZERO noise

Night-time installations of decor became impractical with scaffolds and truck mounted boom constantly being erected/dismantled and the outriggers deployment. Genie machines replaced this tedious process, enabling rapid and efficient decor installation in multiple locations.

Genie provides solution for fast décor installation work at multiple points