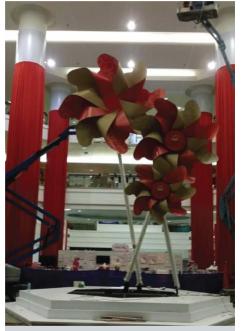

\*Some models may no longer be in production or may have been replaced by newer machines.

Genie<sup>®</sup> Z<sup>™</sup>-45/25J DC installing decorations

Genie<sup>®</sup> Z<sup>®</sup>-45/25J DC Articulating Boom Lift Basic Specifications