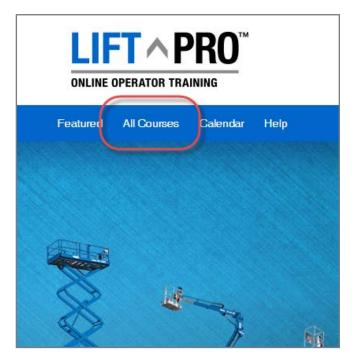

|                                                                                       | Checkout        |
|---------------------------------------------------------------------------------------|-----------------|
|                                                                                       | Remove          |
| GOLD - Lift Pro Aerial Work Platforms                                                 | X               |
| Code                                                                                  |                 |
| A code is required to enroll in this course. Please enter your code, the<br>"Update." | en click        |
| ſ                                                                                     | Update Checkout |