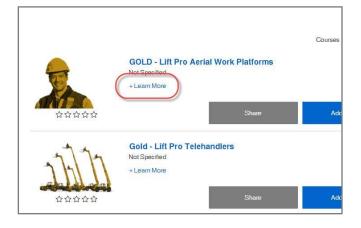

6. Enter the Enrollment Code and click "Checkout".

| QSTK a9DLpYf |
|--------------|
| x            |
| Checkout     |
|              |