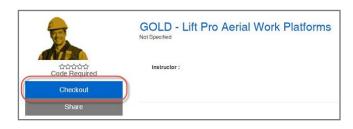

## **Welcome to LMS Checkout - Continued**

7. Create an account, supplying the requested information. If you already have an account, click the link at the top of the dialog box to log in.

| Create an account to cor | mplete your order                                                                                                                                            | ×             |
|--------------------------|--------------------------------------------------------------------------------------------------------------------------------------------------------------|---------------|
| If you                   | u already have an account, log in.                                                                                                                           |               |
| First Name *             |                                                                                                                                                              |               |
| Last Name *              |                                                                                                                                                              |               |
| Email Address *          |                                                                                                                                                              |               |
| rse Confirm Email *      |                                                                                                                                                              |               |
| Password *               |                                                                                                                                                              |               |
|                          | Strength:<br>Password must be 8+ characters. It must be a<br>combination of digits, lower case letters, upper cas<br>letters and non-alphanumeric characters | e             |
| Confirm New              |                                                                                                                                                              |               |
| Password *               |                                                                                                                                                              |               |
| Phone Number *           |                                                                                                                                                              |               |
|                          | Greate Account                                                                                                                                               |               |
|                          | For                                                                                                                                                          | got Password? |