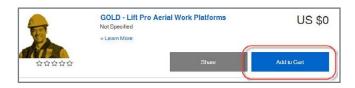

## Welcome to LMS Checkout

1. Select "All Courses" to display a list of all available courses.



2. Find the course to be purchased and click "Learn More".



3. Click "Add to Cart".



4. Click "Checkout".



5. Enter the code from the scratch-off card into the "Coupon Code" field, then click update.

|                                                                                       | Checkout        |
|---------------------------------------------------------------------------------------|-----------------|
|                                                                                       | Remove          |
| GOLD - Lift Pro Aerial Work Platforms                                                 | X               |
| Code                                                                                  |                 |
| A code is required to enroll in this course. Please enter your code, the<br>"Update." | en click        |
| ſ